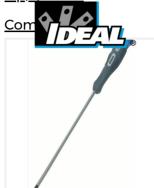

## **PRODUCTS**

Q

Products > Product Type > Hand Tools > Screwdrivers, Nut Drivers & Bits > CHAMPIONS CLUB

Bits & Specialty Items > Electronic Screwdrivers, 7-Piece Set

#### **LEARN**

**ABOUT** 

SKU 36-248

WHERE TO BUY

**ADD TO COMPARE** 

Electronic Screwdrivers, 7-Piece Set

Be the first to review this product

## **Details**

- Designed for maximum handling comfort when working in tight areas
- Tough, chrome vanadium steel shank
- Phosphate tip for long-wear life
- Color-coded cap for easy identification

Slim electronics screwdrivers are designed for precision applications. Spinner top allows user to quickly loosed or tighten a screw while maintaining control. Designed for maximum handling comfort when working in tight areas.