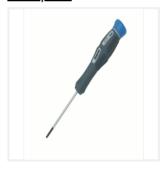

## **PRODUCTS**

Q

Products > Product Type > Hand Tools > Screwdrivers, Nut Drivers & Bits > CHAMPIONS CLUB

Bits & Specialty Items > Electronic Screwdrivers, 7-Piece Set

#### **LEARN**

**ABOUT** 

SKU 36-248

WHERE TO BUY

**ADD TO COMPARE** 

Electronic Screwdrivers, 7-Piece Set

Be the first to review this product

## **Details**

- Designed for maximum handling comfort when working in tight areas
- Tough, chrome vanadium steel shank
- Phosphate tip for long-wear life
- Color-coded cap for easy identification

Slim electronics screwdrivers are designed for precision applications. Spinner top allows user to quickly loosed or tighten a screw while maintaining control. Designed for maximum handling comfort when working in tight areas.