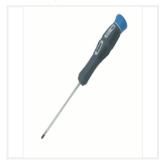

## **PRODUCTS**

Q

Products > Product Type > Hand Tools > Screwdrivers, Nut Drivers & Bits > CHAMPIONS CLUB

Bits & Specialty Items > Electronic Screwdrivers, 7-Piece Set

#### **LEARN**

**ABOUT** 

SKU 36-248

WHERE TO BUY

**ADD TO COMPARE** 

Electronic Screwdrivers, 7-Piece Set

Be the first to review this product

## **Details**

- Designed for maximum handling comfort when working in tight areas
- Tough, chrome vanadium steel shank
- Phosphate tip for long-wear life
- Color-coded cap for easy identification

Slim electronics screwdrivers are designed for precision applications. Spinner top allows user to quickly loosed or tighten a screw while maintaining control. Designed for maximum handling comfort when working in tight areas.