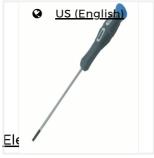

## **PRODUCTS**

Q

Products > Product Type > Hand Tools > Screwdrivers, Nut Drivers & Bits > CHAMPIONS CLUB

Bits & Specialty Items > Electronic Screwdrivers, 7-Piece Set

#### **LEARN**

**ABOUT** 

SKU 36-248

WHERE TO BUY

**ADD TO COMPARE** 

Electronic Screwdrivers, 7-Piece Set

Be the first to review this product

## **Details**

- Designed for maximum handling comfort when working in tight areas
- Tough, chrome vanadium steel shank
- Phosphate tip for long-wear life
- Color-coded cap for easy identification

Slim electronics screwdrivers are designed for precision applications. Spinner top allows user to quickly loosed or tighten a screw while maintaining control. Designed for maximum handling comfort when working in tight areas.