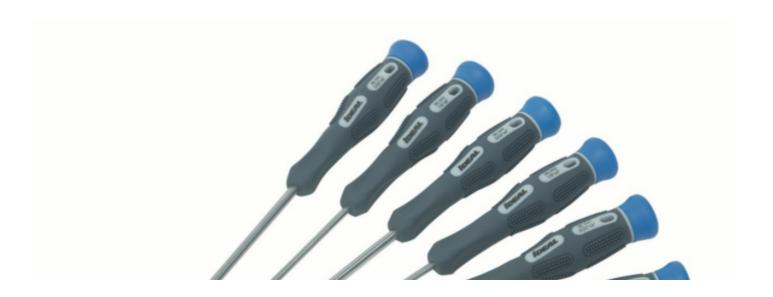

## **PRODUCTS**

Q

Products > Product Type > Hand Tools > Screwdrivers, Nut Drivers & Bits > CHAMPIONS CLUB

Bits & Specialty Items > Electronic Screwdrivers, 7-Piece Set

#### **LEARN**

**ABOUT** 

SKU 36-248

WHERE TO BUY

**ADD TO COMPARE** 

Electronic Screwdrivers, 7-Piece Set

Be the first to review this product

## **Details**

- Designed for maximum handling comfort when working in tight areas
- Tough, chrome vanadium steel shank
- Phosphate tip for long-wear life
- Color-coded cap for easy identification

Slim electronics screwdrivers are designed for precision applications. Spinner top allows user to quickly loosed or tighten a screw while maintaining control. Designed for maximum handling comfort when working in tight areas.