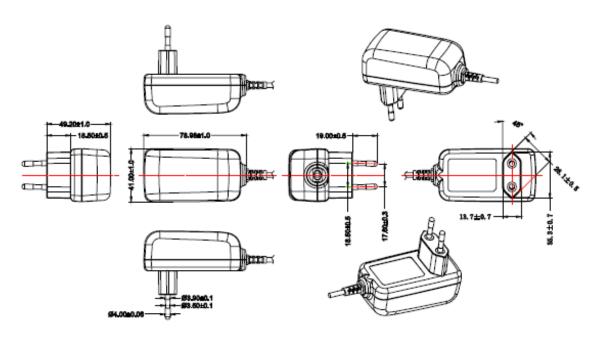

## **Diagrams**

| Specification            |                                                                                                                      |
|--------------------------|----------------------------------------------------------------------------------------------------------------------|
| Part Number              | SW4313C                                                                                                              |
| Input Voltage Range      | 100-240Vac                                                                                                           |
| Input Frequency Range    | 47-63Hz                                                                                                              |
| Input Current Rated      | 0.4A Max                                                                                                             |
| Output Voltage Rating    | 15V                                                                                                                  |
| Output Current Range     | 0.5A                                                                                                                 |
| Output Min Current       | 0.01A                                                                                                                |
| Output Connection Type   | 2.1x5.5x12mm Centre Positive – Straight                                                                              |
| Total Output Regulation  | +/- 5%                                                                                                               |
| Line and Load Regulation | +/- 5%                                                                                                               |
| Ripple & Noise           | 150mVp-p                                                                                                             |
| Efficiency               | 80.44%Min                                                                                                            |
| Over Voltage Protection  | 16Vdc Max                                                                                                            |
| Over Load Protection     | 1.4A                                                                                                                 |
| Operating Temperature    | 0°C to +50°C                                                                                                         |
| Storage Temperature      | -20°C to +80°C                                                                                                       |
| Operating Humidity       | 10% to 90%                                                                                                           |
| Storage Humidity         | 10% to 90%                                                                                                           |
| Hi-Pot                   | 3000Vac 5mA 1min                                                                                                     |
| Leakage Current          | 0.25mA max                                                                                                           |
| Safety Standard          | Meet TUV (EN60950-1) Meet CE (Declared & CE Mark)                                                                    |
| EMI Standard             | FCC part 15: Class B<br>EN55032, Class B<br>EN 55024<br>EN 61000-4-2<br>EN 61000-4-3<br>EN 61000-4-4<br>EN 61000-4-5 |
| MTBF                     | 50,000 hours                                                                                                         |
| Size mm max.             | 78.98(L) x 41 (W) x 49.2(H)                                                                                          |
| Weight                   | 110 g                                                                                                                |
| Regulator Type           | Switched Mode Power Supply                                                                                           |