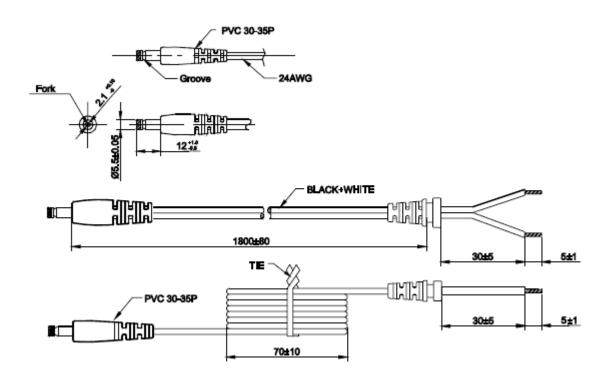

## **Diagrams**

| Specification            |                                                                                                                      |
|--------------------------|----------------------------------------------------------------------------------------------------------------------|
| Part Number              | SW4313C                                                                                                              |
| Input Voltage Range      | 100-240Vac                                                                                                           |
| Input Frequency Range    | 47-63Hz                                                                                                              |
| Input Current Rated      | 0.4A Max                                                                                                             |
| Output Voltage Rating    | 15V                                                                                                                  |
| Output Current Range     | 0.5A                                                                                                                 |
| Output Min Current       | 0.01A                                                                                                                |
| Output Connection Type   | 2.1x5.5x12mm Centre Positive – Straight                                                                              |
| Total Output Regulation  | +/- 5%                                                                                                               |
| Line and Load Regulation | +/- 5%                                                                                                               |
| Ripple & Noise           | 150mVp-p                                                                                                             |
| Efficiency               | 80.44%Min                                                                                                            |
| Over Voltage Protection  | 16Vdc Max                                                                                                            |
| Over Load Protection     | 1.4A                                                                                                                 |
| Operating Temperature    | 0°C to +50°C                                                                                                         |
| Storage Temperature      | -20°C to +80°C                                                                                                       |
| Operating Humidity       | 10% to 90%                                                                                                           |
| Storage Humidity         | 10% to 90%                                                                                                           |
| Hi-Pot                   | 3000Vac 5mA 1min                                                                                                     |
| Leakage Current          | 0.25mA max                                                                                                           |
| Safety Standard          | Meet TUV (EN60950-1) Meet CE (Declared & CE Mark)                                                                    |
| EMI Standard             | FCC part 15: Class B<br>EN55032, Class B<br>EN 55024<br>EN 61000-4-2<br>EN 61000-4-3<br>EN 61000-4-4<br>EN 61000-4-5 |
| MTBF                     | 50,000 hours                                                                                                         |
| Size mm max.             | 78.98(L) x 41 (W) x 49.2(H)                                                                                          |
| Weight                   | 110 g                                                                                                                |
| Regulator Type           | Switched Mode Power Supply                                                                                           |