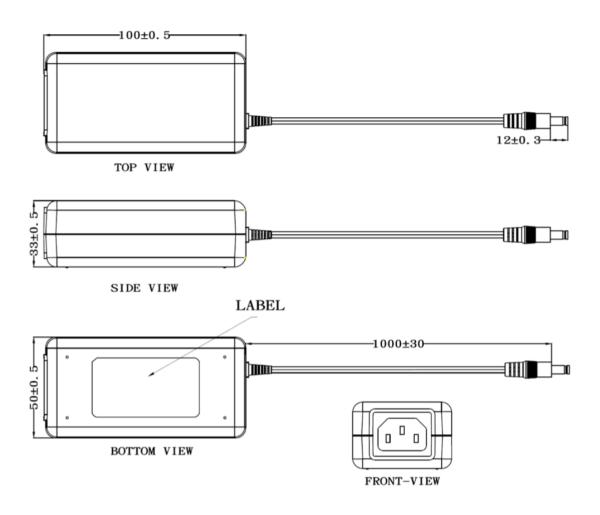

| Specification               |                                                            |
|-----------------------------|------------------------------------------------------------|
| Part Code                   | SW4295F                                                    |
| Input Voltage Range         | 100 → 240 Vac                                              |
| Input Frequency Range       | 50 → 60Hz                                                  |
| Input Connector             | IEC 320-C14                                                |
| Input Current Rated         | 0.58A Max.                                                 |
| Inrush Current              | 50A Max. / 100Vac ; 60A Max. / 230Vac                      |
| Leakage Current             | Less than 3.5mA                                            |
| Efficiency                  | ≥83.083%                                                   |
| Power Consumption           | ≤0.1W ( At 230Vac & No Load)                               |
| Output Voltage Rating       | 5 VDC                                                      |
| Output Current Range        | 4A                                                         |
| Total Power                 | 20W Max.                                                   |
| Output Connection Type      | 2.1 x 5.5 x 12 mm centre positive – Straight               |
| Over Voltage Protection     | 12V Max.                                                   |
| Over Current Protection     | 8A Max.                                                    |
| Short Circuit Protection    | Automatic recovery after short-circuit fault being removed |
| Ripple Voltage              | 100 mV (p-p) (100-240 Vac Input )                          |
| Hi-Pot                      | 3000 Vac 10mA 1 min                                        |
| Safety Approved             | UL / CUL / PSE / BSMI / RCM / GS / CCC                     |
| EMI Standard                | CE / FCC Class B ; Conduction & Radiation Met.             |
| Operating Temperature Range | 0°C → +40°C                                                |
| Storage Temperature         | -20°C → +80°C                                              |
| Operating Humidity          | 20% to 80%                                                 |
| Storage Humidity            | 10% to 90%                                                 |
| Dimensions                  | 100mm(L) x 50mm(W) x 33mm(H)                               |
| Product Weight              | 170g                                                       |
| MTBF                        | 300,000 Hrs.                                               |
| Regulator Type              | Switched Mode Power Supply                                 |