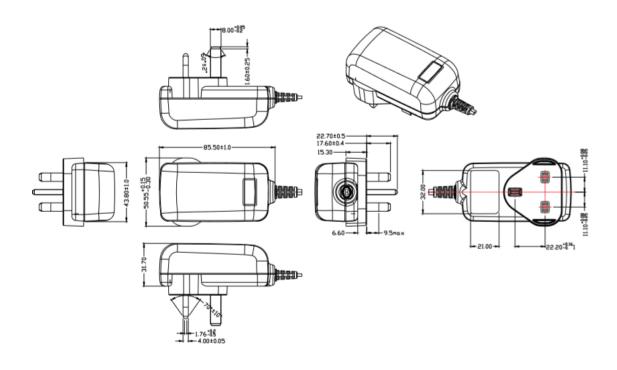

| Specification            |                                                                                                                                                                 |
|--------------------------|-----------------------------------------------------------------------------------------------------------------------------------------------------------------|
| Part Number              | SW3090-C2                                                                                                                                                       |
| Input Voltage Range      | 100-240Vac                                                                                                                                                      |
| Input Frequency Range    | 50-60Hz ±3Hz                                                                                                                                                    |
| Input Current Rated      | 0.5A Max                                                                                                                                                        |
| Output Voltage Rating    | +12V                                                                                                                                                            |
| Output Current Range     | 1.25A                                                                                                                                                           |
| Output Min Current       | 0A                                                                                                                                                              |
| Output Connection Type   | 2.1x5.5x12mm Centre Positive –Straight                                                                                                                          |
| Rating output power      | 15W                                                                                                                                                             |
| Line and Load Regulation | +/- 5%                                                                                                                                                          |
| Leakage Current          | >0.25mA                                                                                                                                                         |
| Ripple & Noise           | 150mVp-p                                                                                                                                                        |
| Efficiency               | 84.50% Min                                                                                                                                                      |
| Short-circuit Protection | The adapter shall not be damaged by short the DC output to Ground. The adapter shall resume normal operation when a short circuited fault condition is removed. |
| Over Current Protection  | The output shall be protected against the over current conditions.                                                                                              |
| Operating Temperature    | 0°C to +40°C                                                                                                                                                    |
| Storage Temperature      | -20°C to +80°C                                                                                                                                                  |
| Operating Humidity       | 10% to 90%                                                                                                                                                      |
| Storage Humidity         | 10% to 90%                                                                                                                                                      |
| Hi-Pot                   | 3000Vac 5mA 1min                                                                                                                                                |
| Safety Standard          | BS EN60950-1                                                                                                                                                    |
| EMC Standard             | FCC part 15: Class B<br>EN55022, Class B<br>EN 55024<br>EN 61000-4-2<br>EN 61000-4-3<br>EN 61000-4-4<br>EN 61000-4-5                                            |
| MTBF                     | 50K Hours                                                                                                                                                       |
| Size mm max.             | 85.5 (L) x 43.8 (W) x 31.7 (H)                                                                                                                                  |
| Weight                   | 110g                                                                                                                                                            |
| Regulator Type           | Switched Mode Power Supply                                                                                                                                      |

## **Diagrams**