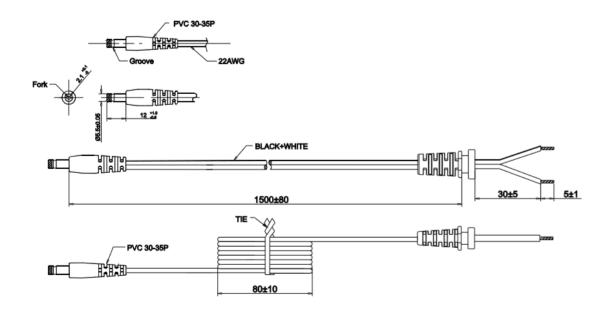

| Specification            |                                                                                                                                                                 |
|--------------------------|-----------------------------------------------------------------------------------------------------------------------------------------------------------------|
| Part Number              | SW3090-C2                                                                                                                                                       |
| Input Voltage Range      | 100-240Vac                                                                                                                                                      |
| Input Frequency Range    | 50-60Hz ±3Hz                                                                                                                                                    |
| Input Current Rated      | 0.5A Max                                                                                                                                                        |
| Output Voltage Rating    | +12V                                                                                                                                                            |
| Output Current Range     | 1.25A                                                                                                                                                           |
| Output Min Current       | 0A                                                                                                                                                              |
| Output Connection Type   | 2.1x5.5x12mm Centre Positive –Straight                                                                                                                          |
| Rating output power      | 15W                                                                                                                                                             |
| Line and Load Regulation | +/- 5%                                                                                                                                                          |
| Leakage Current          | >0.25mA                                                                                                                                                         |
| Ripple & Noise           | 150mVp-p                                                                                                                                                        |
| Efficiency               | 84.50% Min                                                                                                                                                      |
| Short-circuit Protection | The adapter shall not be damaged by short the DC output to Ground. The adapter shall resume normal operation when a short circuited fault condition is removed. |
| Over Current Protection  | The output shall be protected against the over current conditions.                                                                                              |
| Operating Temperature    | 0°C to +40°C                                                                                                                                                    |
| Storage Temperature      | -20°C to +80°C                                                                                                                                                  |
| Operating Humidity       | 10% to 90%                                                                                                                                                      |
| Storage Humidity         | 10% to 90%                                                                                                                                                      |
| Hi-Pot                   | 3000Vac 5mA 1min                                                                                                                                                |
| Safety Standard          | BS EN60950-1                                                                                                                                                    |
| EMC Standard             | FCC part 15: Class B<br>EN55022, Class B<br>EN 55024<br>EN 61000-4-2<br>EN 61000-4-3<br>EN 61000-4-4<br>EN 61000-4-5                                            |
| MTBF                     | 50K Hours                                                                                                                                                       |
| Size mm max.             | 85.5 (L) x 43.8 (W) x 31.7 (H)                                                                                                                                  |
| Weight                   | 110g                                                                                                                                                            |
| Regulator Type           | Switched Mode Power Supply                                                                                                                                      |

## **Diagrams**