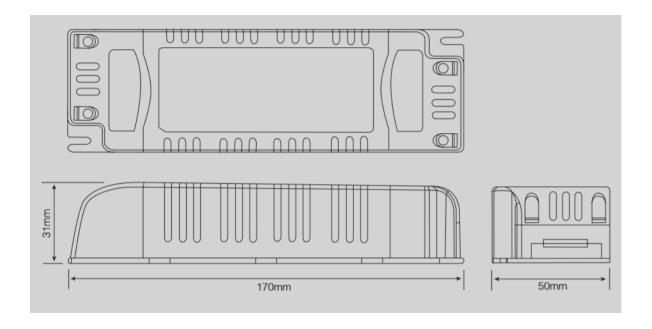

| Specification            |                                                                                                                 |
|--------------------------|-----------------------------------------------------------------------------------------------------------------|
| Part Number              | PAX1245TD-1                                                                                                     |
| Output Voltage Rating    | 12Vdc                                                                                                           |
| Output Current           | 3A                                                                                                              |
| Rated Power              | 45 Watt                                                                                                         |
| Dimensions               | 170 x 50 x 31mm                                                                                                 |
| Input Voltage Range      | 180-240VAC                                                                                                      |
| Input Voltage Frequency  | 50-60Hz                                                                                                         |
| Input Current            | 0.30A                                                                                                           |
| Power Factor             | >0.95                                                                                                           |
| Efficiency               | >80%                                                                                                            |
| Short-circuit Protection | Auto-recovery                                                                                                   |
| Over Current Protection  | Auto-recovery                                                                                                   |
| Over Voltage Protection  | Auto-recovery                                                                                                   |
| Operating Temperature    | -30°C to +45°C                                                                                                  |
| Storage Temperature      | -40°C to +70°C                                                                                                  |
| Relative Humidity        | 5% to 95%                                                                                                       |
| Life Time                | 50K hours                                                                                                       |
| EMI Standard             | Meets Emissions to EN55022, EN55015 Class B                                                                     |
| Safety Standard          | Design refers to EN60598,<br>EN61547,<br>ENV5024,<br>EN61000-4-2, 3, 4, 6, 8,11,<br>EN61000-3-2,<br>EN61000-3-3 |

### **Diagrams**

© TT Electronics plc