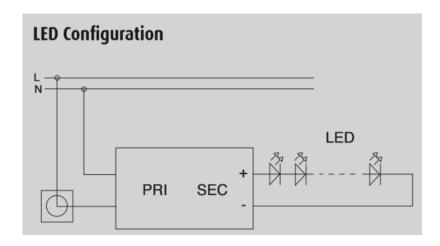

torage Temperature      | -40°C to +70°C                                                                                                  |
| Relative Humidity        | 5% to 95%                                                                                                       |
| Life Time                | 50K hours                                                                                                       |
| EMI Standard             | Meets Emissions to EN55022, EN55015 Class B                                                                     |
| Safety Standard          | Design refers to EN60598,<br>EN61547,<br>ENV5024,<br>EN61000-4-2, 3, 4, 6, 8,11,<br>EN61000-3-2,<br>EN61000-3-3 |

# 45 WATT CONSTANT VOLTAGE LED DRIVER



STONTRONICS: PAX1245TD-1

### **Diagrams**





© TT Electronics plc