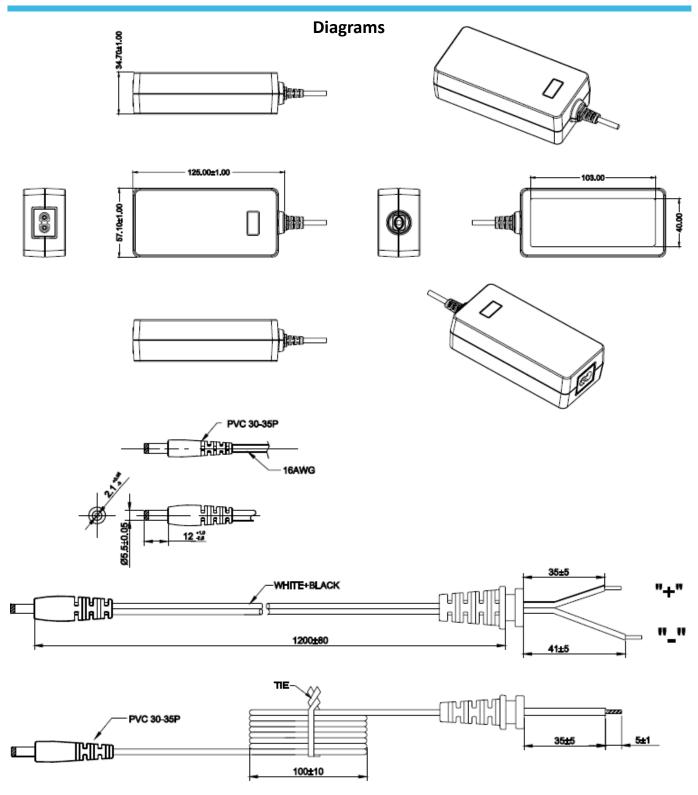

## **Description:**

Our Range of 60 Watt AC/DC switch mode power supplies provide 60 watts of continuous output power in a high quality compact enclosure suitable for many general power applications.

| Specification                |                                                             |
|------------------------------|-------------------------------------------------------------|
| Part Number                  | SW3101F-C2                                                  |
| Input Voltage Range          | 90 → 264 V ac                                               |
| Input Frequency Range        | 47 → 63Hz                                                   |
| Input Connector              | IEC 320-C8                                                  |
| Input Current Rated          | ≤55mAmA Rms Max                                             |
| Inrush Current               | NO Damage                                                   |
|                              | <0.25mA.                                                    |
| Efficiency                   | 89%                                                         |
| Input Power(Output: No Load) | <0.1W (CEC & DOE LEVEL VI Compliant)                        |
| Output Voltage Rating        | 12 V dc                                                     |
| Output Current Range         | 5.0A                                                        |
| Output Min Current           | 0.05A                                                       |
| Output Connection Type       | 2.1 x 5.5 x 12 mm Centre Positive - Straight                |
| Line and Load Regulation     | +/-5%                                                       |
| Over Voltage Protection      | The output voltage shall be clamped by internal protection. |
| Over Load Protection         | Meet FCC Class B, CE                                        |
| Short Circuit Protection     | Output shut down auto recover                               |
| Ripple Voltage               | 150 mV (p-p) (100V-240V AC Input )                          |
| Hi-Pot                       | 3000Vac or 4242VDC 10mA 1 min                               |
| Safety Approved              | UL,CUL,GS,CE                                                |
| EMI Standard                 | <6.6A output load                                           |
| Operating Temperature Range  | 0°C → +40°C                                                 |
| Storage Temperature          | -20°C → +80°C                                               |
| Operating Humidity           | 10% to 90%                                                  |
| Storage Humidity             | 10% to 90%                                                  |
| Dimensions                   | (L) 125 x (W) 57 x (H) 34.7mm                               |
| Product Weight               | 300 g                                                       |
| Regulator Type               | Switched Mode Power Supply                                  |