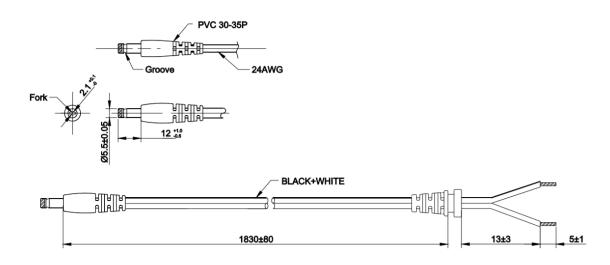

### **Diagrams**

| Specification            |                                                                                                                                                                 |
|--------------------------|-----------------------------------------------------------------------------------------------------------------------------------------------------------------|
| Part Number              | SW4312-F                                                                                                                                                        |
| Input Voltage Range      | 90-264Vac                                                                                                                                                       |
| Input Frequency Range    | 50/60Hz ±3Hz                                                                                                                                                    |
| Input Current Rated      | 0.18A Max                                                                                                                                                       |
| Output Voltage Rating    | +12 V                                                                                                                                                           |
| Output Current Range     | 0.5A                                                                                                                                                            |
| Output Min Current       | 0.01A                                                                                                                                                           |
| Output Connection Type   | 2.1x5.5x12mm Centre Positive – Straight                                                                                                                         |
| Rating Output Power      | 6.0W                                                                                                                                                            |
| Line and Load Regulation | +/- 5%                                                                                                                                                          |
| Ripple & Noise           | 200mVp-p                                                                                                                                                        |
| Efficiency               | 79.03% Min                                                                                                                                                      |
| Over Current Protection  | The output shall be protected against the over current conditions.                                                                                              |
| Short-circuit protection | The adapter shall not be damaged by short the DC output to Ground. The adapter shall resume normal operation when a short circuited fault condition is removed. |
| Operating Temperature    | 0°C to +40°C                                                                                                                                                    |
| Storage Temperature      | -20°C to +80°C                                                                                                                                                  |
| Operating Humidity       | 10% to 90%                                                                                                                                                      |
| Storage Humidity         | 10% to 90%                                                                                                                                                      |
| Hi-Pot                   | 3000Vac 5mA 1min                                                                                                                                                |
| Leakage Current          | 0.25mA max                                                                                                                                                      |
| Safety Standard          | GS meet TUV/VDE-EN60950-1<br>CE meet Declared & CE Mark                                                                                                         |
| EMC Standard             | FCC part 15: Class B<br>EN55022, Class B<br>EN 55024<br>EN 61000-4-2<br>EN 61000-4-3<br>EN 61000-4-4<br>EN 61000-4-5                                            |
| MTBF                     | 50K Hours                                                                                                                                                       |
| Size mm max.             | 55.1(L) x 24.1(W) x 35.49(H)                                                                                                                                    |
| Weight                   | 60g                                                                                                                                                             |