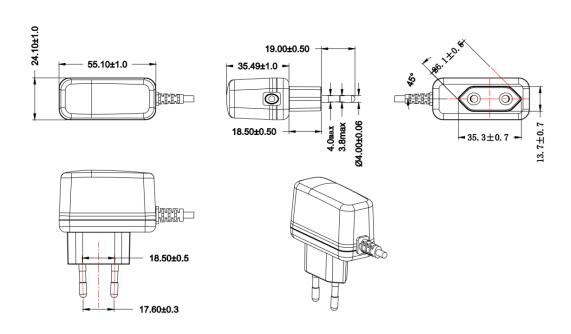

### **Diagrams**

| Specification            |                                                                                                                                                                 |
|--------------------------|-----------------------------------------------------------------------------------------------------------------------------------------------------------------|
| Part Number              | SW4312-F                                                                                                                                                        |
| Input Voltage Range      | 90-264Vac                                                                                                                                                       |
| Input Frequency Range    | 50/60Hz ±3Hz                                                                                                                                                    |
| Input Current Rated      | 0.18A Max                                                                                                                                                       |
| Output Voltage Rating    | +12 V                                                                                                                                                           |
| Output Current Range     | 0.5A                                                                                                                                                            |
| Output Min Current       | 0.01A                                                                                                                                                           |
| Output Connection Type   | 2.1x5.5x12mm Centre Positive – Straight                                                                                                                         |
| Rating Output Power      | 6.0W                                                                                                                                                            |
| Line and Load Regulation | +/- 5%                                                                                                                                                          |
| Ripple & Noise           | 200mVp-p                                                                                                                                                        |
| Efficiency               | 79.03% Min                                                                                                                                                      |
| Over Current Protection  | The output shall be protected against the over current conditions.                                                                                              |
| Short-circuit protection | The adapter shall not be damaged by short the DC output to Ground. The adapter shall resume normal operation when a short circuited fault condition is removed. |
| Operating Temperature    | 0°C to +40°C                                                                                                                                                    |
| Storage Temperature      | -20°C to +80°C                                                                                                                                                  |
| Operating Humidity       | 10% to 90%                                                                                                                                                      |
| Storage Humidity         | 10% to 90%                                                                                                                                                      |
| Hi-Pot                   | 3000Vac 5mA 1min                                                                                                                                                |
| Leakage Current          | 0.25mA max                                                                                                                                                      |
| Safety Standard          | GS meet TUV/VDE-EN60950-1<br>CE meet Declared & CE Mark                                                                                                         |
| EMC Standard             | FCC part 15: Class B<br>EN55022, Class B<br>EN 55024<br>EN 61000-4-2<br>EN 61000-4-3<br>EN 61000-4-4<br>EN 61000-4-5                                            |
| MTBF                     | 50K Hours                                                                                                                                                       |
| Size mm max.             | 55.1(L) x 24.1(W) x 35.49(H)                                                                                                                                    |
| Weight                   | 60g                                                                                                                                                             |