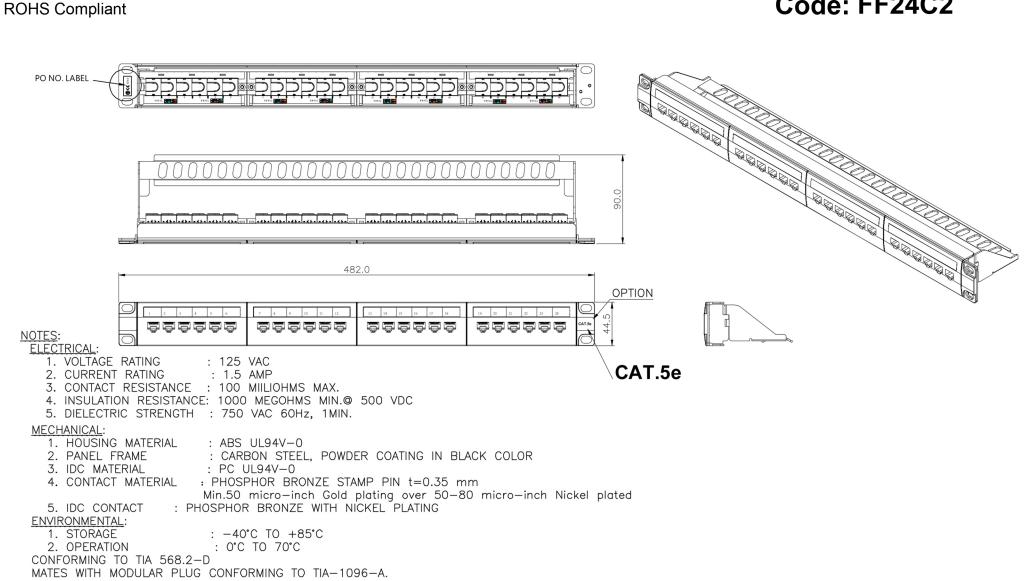

## Category 5e Patch Panel (FF24C2)

TUK's high density Category 5e vertical patch panel is a reliable choice for even the most demanding applications. Enhanced performance gives 3db+ more headroom than our previous model.

#### Features:

- Performs to Category 5e standard (component level)
- Supplied with easily removable metal rear cable management bar and cage nut kit
- Fitted with individual colour coded labels and label numbers for easy wiring at rear of panel, for 568A or 568B wiring
- Accommodates LSA+ & 110 type termination tools
- Front labelling strips and numbered ports provided
- Suitable for use with PoE
- Supplied with optional cable retention clips which also provide a professional finish after termination

# Specifications:

- Materials:
  - Frame: Carbon steel
  - o Contacts: 50μ"/1.27 μm gold over nickel, phosphor bronze
- Colour: black
- Weight: 800g (with packaging) 700g (without packaging)
- Dimensions: 105 x 55 x 500mm (with packaging) 45 x 30 x 483mm (without packaging)