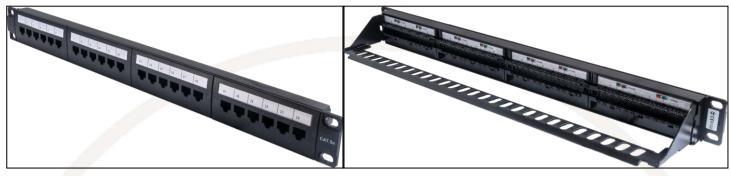

# Category 5e 24 Port Patch Panel

## Category 5e Patch Panel (FF24C2)

TUK's high density Category 5e vertical patch panel is a reliable choice for even the most demanding applications. Enhanced performance gives 3db+ more headroom than our previous model.

#### Features:

- Performs to Category 5e standard (component level)
- Supplied with easily removable metal rear cable management bar and cage nut kit
- Fitted with individual colour coded labels and label numbers for easy wiring at rear of panel, for 568A or 568B wiring
- Accommodates LSA+ & 110 type termination tools
- Front labelling strips and numbered ports provided
- Suitable for use with PoE
- Supplied with optional cable retention clips which also provide a professional finish after termination