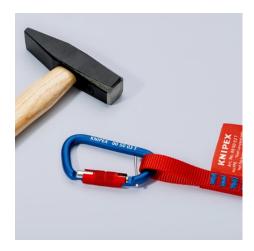

#### For attaching tethers and adapter slings to equipment

- For use in building construction, civil engineering, building maintenance; for industrial climbers, roofers, mountaineers, in rock climbing, for trade fair projects
- Twistlock: prevents unintentional opening of the carabiner
- Mushroom head lock to increase tensile strength
- With pin to create an eyelet: can be inserted for a permanent connection between carabiner and tether/adapter strap
- Robust and light thanks to high-strength aluminium
- Contents: 2 carabiners, security pins
- Not approved for personal protection!
- Read all warnings and instructions on product and packaging carefully prior to use
- NO PPE = No Personal Protective Equipment
- Only for latching tools from the KNIPEX Tethered Tools range, connected and combined in accordance with tethering system instructions
- Do not use around moving or rotating equipment
- Will not support human weight
- Inspect for wear before each use. Do not use if evidence of wear.