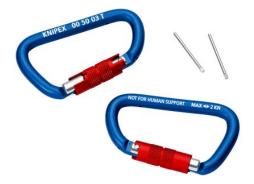

### Carabiner

2 pieces

#### For attaching tethers and adapter slings to equipment

- For use in building construction, civil engineering, building maintenance; for industrial climbers, roofers, mountaineers, in rock climbing, for trade fair projects
- Twistlock: prevents unintentional opening of the carabiner
- Mushroom head lock to increase tensile strength
- With pin to create an eyelet: can be inserted for a permanent connection between carabiner and tether/adapter strap
- Robust and light thanks to high-strength aluminium
- Contents: 2 carabiners, security pins
- Not approved for personal protection!
- Read all warnings and instructions on product and packaging carefully prior to use
- NO PPE = No Personal Protective Equipment
- Only for latching tools from the KNIPEX Tethered Tools range, connected and combined in accordance with tethering system instructions
- Do not use around moving or rotating equipment
- Will not support human weight
- Inspect for wear before each use. Do not use if evidence of wear.

| General     |               |  |
|-------------|---------------|--|
| Article No. | 00 50 03 T BK |  |
| EAN         | 4003773081371 |  |
| Weight      | 30 g          |  |
| Dimensions  | 48 x 12 mm    |  |
| Reach       | yes           |  |
| RohS        | no            |  |
|             |               |  |

| Technical details |      |
|-------------------|------|
| Load capacity     | 2 KN |

| Classification |            |
|----------------|------------|
| eCl@ss 5.1.4   | 40029101   |
| proficl@ss 6.0 | AAA286c003 |
| UNSPSC 13.1    | 46182313   |