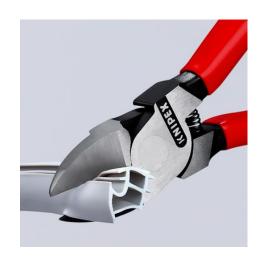

## **Diagonal Cutter for plastics**

- Improved transmission ratio for 25 % more cutting performance
- Cutting face flush
  For nearly flush cutting of moulded plastic components from sprues
- Cuts soft materials such as lead in a flush cut
- With opening spring
- Vanadium electric steel; forged, oil-hardened