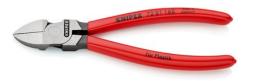

## **Diagonal Cutter for plastics**

- Improved transmission ratio for 25 % more cutting performance
- Cutting face flush
  For nearly flush cutting of moulded plastic components from sprues
- Cuts soft materials such as lead in a flush cut
- With opening spring
- Vanadium electric steel; forged, oil-hardened

| General     |                  |
|-------------|------------------|
| Article No. | 72 01 160        |
| EAN         | 4003773041245    |
| Head        | polished         |
| Handles     | plastic coated   |
| Weight      | 164 g            |
| Dimensions  | 160 x 50 x 15 mm |
| Reach       | no               |
| RohS        | no               |