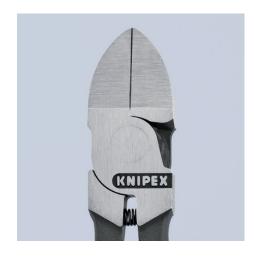

## **Diagonal Cutter for plastics**

- Improved transmission ratio for 25 % more cutting performance
- Cutting face flush
  For nearly flush cutting of moulded plastic components from sprues
- Cuts soft materials such as lead in a flush cut
- With opening spring
- Vanadium electric steel; forged, oil-hardened