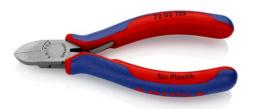

## **Diagonal Cutter for plastics**

- · Cutting face flush
- For nearly flush cutting of moulded plastic components from sprues Cuts soft materials such as lead in a flush cut

- With opening spring Vanadium electric steel; forged, oil-hardened

| MM |  |
|----|--|
|----|--|

| General     |                            |
|-------------|----------------------------|
| Article No. | 72 02 125                  |
| EAN         | 4003773044215              |
| Head        | polished                   |
| Handles     | with multi-component grips |
| Weight      | 109 g                      |
| Dimensions  | 125 x 59 x 19 mm           |
| Reach       | no                         |
| RohS        | no                         |