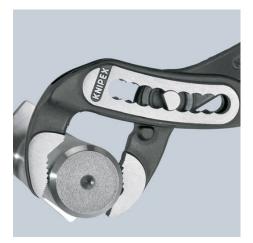

## **KNIPEX** Quality – Made in Germany

Self-locking on pipes and nuts: no slipping on the workpiece; the complete actuating force can be used to turn the workpieces; not having to squeeze the pliers handles reduces the required effort