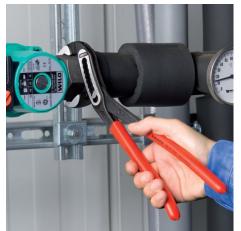

#### **KNIPEX Alligator®**

Water Pump Pliers

DIN ISO 8976

- Pliers with tether attachment point for mounting a fall protection system
- With slim multi-component grips without collar for better handling and easier transport
- Self-locking on pipes and nuts: no slipping on the workpiece and low handforce required
- Gripping surfaces with special hardened teeth, teeth hardness approx. 61 HRC: high wear resistance and stable gripping
- Box-joint design for high stability due to double guide
- Robust construction, insensitive to dirt; particularly suitable for outdoor work
- Pinch guard prevents operators' fingers being pinched
- Chrome vanadium electric steel, forged, multi stage oil-hardened

## **KNIPEX** Quality – Made in Germany

Self-locking on pipes and nuts: no slipping on the workpiece; the complete actuating force can be used to turn the workpieces; not having to squeeze the pliers handles reduces the required effort