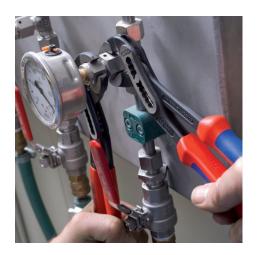

#### **KNIPEX Alligator®**

Water Pump Pliers

DIN ISO 8976

- Pliers with tether attachment point for mounting a fall protection system
- With slim multi-component grips without collar for better handling and easier transport
- Self-locking on pipes and nuts: no slipping on the workpiece and low handforce required
- Gripping surfaces with special hardened teeth, teeth hardness approx. 61 HRC: high wear resistance and stable gripping
- Box-joint design for high stability due to double guide
- Robust construction, insensitive to dirt; particularly suitable for outdoor work
- Pinch guard prevents operators' fingers being pinched
- Chrome vanadium electric steel, forged, multi stage oil-hardened

## **KNIPEX** Quality – Made in Germany

Self-locking on pipes and nuts: no slipping on the workpiece; the complete actuating force can be used to turn the workpieces; not having to squeeze the pliers handles reduces the required effort