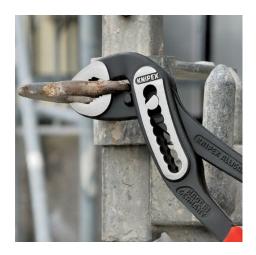

#### **KNIPEX Alligator®**

Water Pump Pliers

DIN ISO 8976

- Pliers with tether attachment point for mounting a fall protection system
- With slim multi-component grips without collar for better handling and easier transport
- Self-locking on pipes and nuts: no slipping on the workpiece and low handforce required
- Gripping surfaces with special hardened teeth, teeth hardness approx. 61 HRC: high wear resistance and stable gripping
- Box-joint design for high stability due to double guide
- Robust construction, insensitive to dirt; particularly suitable for outdoor work
- Pinch guard prevents operators' fingers being pinched
- Chrome vanadium electric steel, forged, multi stage oil-hardened