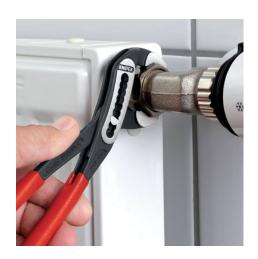

#### **KNIPEX Alligator®**

Water Pump Pliers

DIN ISO 8976

- Pliers with tether attachment point for mounting a fall protection system
- With slim multi-component grips without collar for better handling and easier transport
- Self-locking on pipes and nuts: no slipping on the workpiece and low handforce required
- Gripping surfaces with special hardened teeth, teeth hardness approx. 61 HRC: high wear resistance and stable gripping
- Box-joint design for high stability due to double guide
- Robust construction, insensitive to dirt; particularly suitable for outdoor work
- Pinch guard prevents operators' fingers being pinched
- Chrome vanadium electric steel, forged, multi stage oil-hardened

## **KNIPEX** Quality – Made in Germany

Self-locking on pipes and nuts: no slipping on the workpiece; the complete actuating force can be used to turn the workpieces; not having to squeeze the pliers handles reduces the required effort