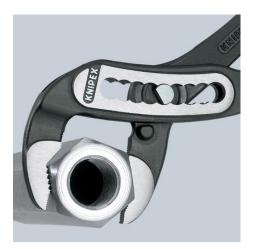

#### **KNIPEX Alligator®**

Water Pump Pliers

DIN ISO 8976

- Pliers with tether attachment point for mounting a fall protection system
- With slim multi-component grips without collar for better handling and easier transport
- Self-locking on pipes and nuts: no slipping on the workpiece and low handforce required
- Gripping surfaces with special hardened teeth, teeth hardness approx. 61 HRC: high wear resistance and stable gripping
- Box-joint design for high stability due to double guide
- Robust construction, insensitive to dirt; particularly suitable for outdoor work
- Pinch guard prevents operators' fingers being pinched
- Chrome vanadium electric steel, forged, multi stage oil-hardened

## **KNIPEX** Quality – Made in Germany

Self-locking on pipes and nuts: no slipping on the workpiece; the complete actuating force can be used to turn the workpieces; not having to squeeze the pliers handles reduces the required effort