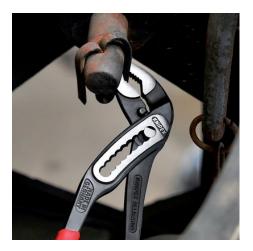

#### **KNIPEX Alligator®**

Water Pump Pliers

DIN ISO 8976

- Pliers with tether attachment point for mounting a fall protection system
- With slim multi-component grips without collar for better handling and easier transport
- Self-locking on pipes and nuts: no slipping on the workpiece and low handforce required
- Gripping surfaces with special hardened teeth, teeth hardness approx. 61 HRC: high wear resistance and stable gripping
- Box-joint design for high stability due to double guide
- Robust construction, insensitive to dirt; particularly suitable for outdoor work
- Pinch guard prevents operators' fingers being pinched
- Chrome vanadium electric steel, forged, multi stage oil-hardened