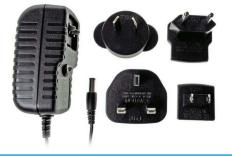

### Features:

- Interchangeable AC Heads
- 1 Year Warranty
- Level VI Efficiency
- Worldwide Approvals

#### **Description:**

Our range of 6 Watt Interchangeable wall plug power supplies provide 6 Watts of continuous power with the flexibility of worldwide usage as they are supplied with UK, Euro, USA & Auz AC Heads, all Efficiency Level VI and carry worldwide safety approvals.

| Specification            |                                                                                          |
|--------------------------|------------------------------------------------------------------------------------------|
| Part Number              | SW4455C                                                                                  |
| Input Voltage Range      | 90-264 Vac                                                                               |
| Input Frequency Range    | 50-60Hz                                                                                  |
| Input Current Rated      | 0.25A Max                                                                                |
| Input AC Heads           | UK, Euro, USA & Auz                                                                      |
| Output Voltage Rating    | +7.5V                                                                                    |
| Output Current Range     | 0.8A                                                                                     |
| Output Min Current       | 0A                                                                                       |
| Output Connection Type   | 2.1x5.5x12mm centre positive – Straight                                                  |
| Total Output Regulation  | +/- 5%                                                                                   |
| Line and Load Regulation | +/- 5%                                                                                   |
| Ripple & Noise           | 150mVp-p                                                                                 |
| Efficiency               | 73.4%Min                                                                                 |
| Over Voltage Protection  | Auto Recovery                                                                            |
| Short-Circuit Protection | Not Damage and with Auto Recovery Function                                               |
| Over Current Protection  | The power supply will be protection when output power at 100-200% of all rated dc output |
| Operating Temperature    | 0°C to +40°C                                                                             |
| Storage Temperature      | -20°C to +80°C                                                                           |
| Operating Humidity       | 10% to 90%                                                                               |
| Storage Humidity         | 10% to 90%                                                                               |
| Hi-Pot                   | 3000Vac, 5 mA , 1 min                                                                    |
| Leakage Current          | 0.25mA max                                                                               |
| Safety Standard          | UL, CSA, TUV, CE, UK, TCA                                                                |
| EMI Standard             | CE                                                                                       |
| MTBF                     | 50K Hours                                                                                |
| Size mm max.             | 65 (L) x 36 (W) x 34.5 (H)                                                               |
| Weight                   | 70 g                                                                                     |