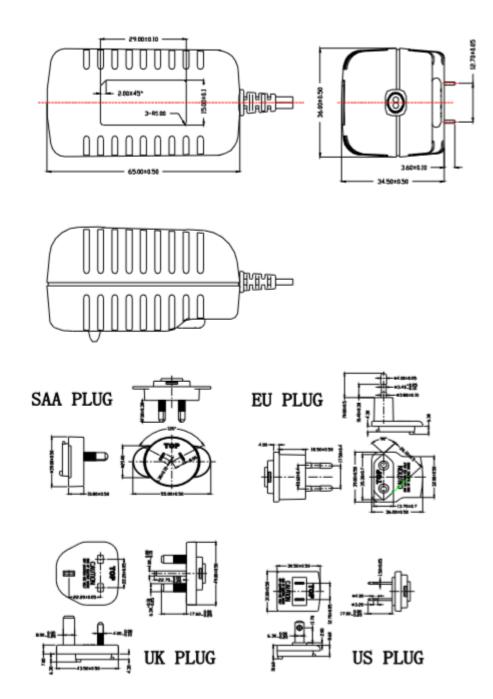

# INTERCHANGEABLE WALL PLUG POWER SUPPLY 7.5VDC 6WATT

POWERPAX: SW4455C

Diagrams

General Note

TT Electronics reserves the right to make changes in product specification without notice or liability. All information is subject to TT Electronics' own data and is considered accurate at time of going to print.