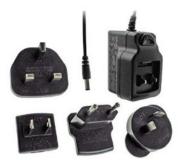

#### **Features:**

- Interchangeable AC Heads
- Worldwide Approvals
- Reliability level of 50K hours MTBF
- Cooling: natural convection

### **Description:**

Our range of 12 Watt Interchangeable wall plug power supplies provide 12 Watts of continuous power with the flexibility of worldwide usage as they are supplied with UK, Euro, USA & Auz AC Heads, all Efficiency Level VI and carry worldwide safety approvals.

| Specification            |                                                                                                                                                                |
|--------------------------|----------------------------------------------------------------------------------------------------------------------------------------------------------------|
| Part Number              | SW4458B                                                                                                                                                        |
| Input Voltage Range      | 100-264 Vac                                                                                                                                                    |
| Input Frequency Range    | 50-60Hz                                                                                                                                                        |
| Input Current Rated      | 0.4A Max                                                                                                                                                       |
| Input AC Heads           | UK, Euro, USA & Auz                                                                                                                                            |
| Output Voltage Rating    | 15V                                                                                                                                                            |
| Output Current Range     | 0.4A                                                                                                                                                           |
| Output Min Current       | 0.01A                                                                                                                                                          |
| Output Connection Type   | 5.5 x 2.1 x 12mm Fork and Groove Centre Positive                                                                                                               |
| Line and Load Regulation | ±5%                                                                                                                                                            |
| Ripple & Noise           | 240 mV p-p                                                                                                                                                     |
| Efficiency               | 82.96% Min                                                                                                                                                     |
| Short Circuit Protection | The adaptor shall not be damaged by short the DC output to ground. The adaptor shall resume normal operation when a short circuited fault condition is removed |
| Over Current Protection  | Output will be protected against the over current conditions                                                                                                   |
| Operating Temperature    | 0°C to +50°C                                                                                                                                                   |
| Storage Temperature      | -20°C to +80°C                                                                                                                                                 |
| Operating Humidity       | 10% to 90%                                                                                                                                                     |
| Storage Humidity         | 10% to 90%                                                                                                                                                     |
| Hi-Pot                   | 3000VAC 10mA 1min                                                                                                                                              |
| Leakage Current          | 0.25mA max                                                                                                                                                     |
| Safety Standard          | Meets UL, CUL, CE, SAA                                                                                                                                         |
| EMI Standard             | Meets CE(EN55032) AND FCC Class B                                                                                                                              |
| MTBF                     | 50K Hours                                                                                                                                                      |
| Size mm max.             | 78.98mm(L) x 41mm(W) x 72.2mm(H)                                                                                                                               |