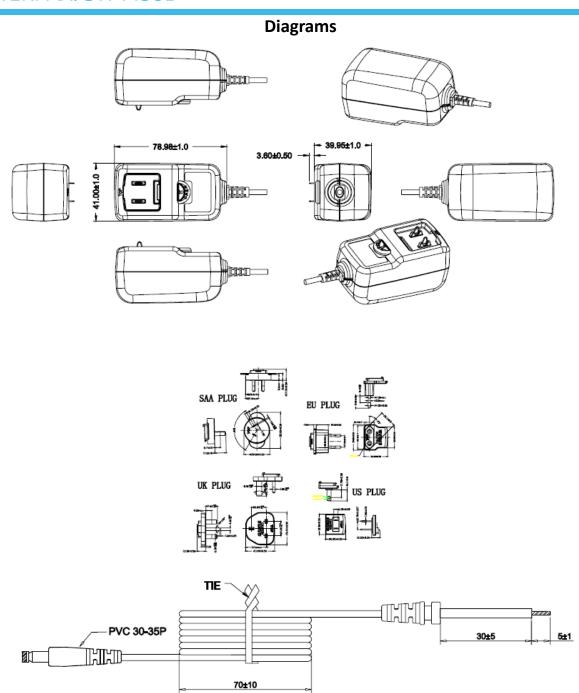

| Specification            |                                                                                                                                                                |
|--------------------------|----------------------------------------------------------------------------------------------------------------------------------------------------------------|
| Part Number              | SW4458B                                                                                                                                                        |
| Input Voltage Range      | 100-264 Vac                                                                                                                                                    |
| Input Frequency Range    | 50-60Hz                                                                                                                                                        |
| Input Current Rated      | 0.4A Max                                                                                                                                                       |
| Input AC Heads           | UK, Euro, USA & Auz                                                                                                                                            |
| Output Voltage Rating    | 15V                                                                                                                                                            |
| Output Current Range     | 0.4A                                                                                                                                                           |
| Output Min Current       | 0.01A                                                                                                                                                          |
| Output Connection Type   | 5.5 x 2.1 x 12mm Fork and Groove Centre Positive                                                                                                               |
| Line and Load Regulation | ±5%                                                                                                                                                            |
| Ripple & Noise           | 240 mV p-p                                                                                                                                                     |
| Efficiency               | 82.96% Min                                                                                                                                                     |
| Short Circuit Protection | The adaptor shall not be damaged by short the DC output to ground. The adaptor shall resume normal operation when a short circuited fault condition is removed |
| Over Current Protection  | Output will be protected against the over current conditions                                                                                                   |
| Operating Temperature    | 0°C to +50°C                                                                                                                                                   |
| Storage Temperature      | -20°C to +80°C                                                                                                                                                 |
| Operating Humidity       | 10% to 90%                                                                                                                                                     |
| Storage Humidity         | 10% to 90%                                                                                                                                                     |
| Hi-Pot                   | 3000VAC 10mA 1min                                                                                                                                              |
| Leakage Current          | 0.25mA max                                                                                                                                                     |
| Safety Standard          | Meets UL, CUL, CE, SAA                                                                                                                                         |
| EMI Standard             | Meets CE(EN55032) AND FCC Class B                                                                                                                              |
| MTBF                     | 50K Hours                                                                                                                                                      |
| Size mm max.             | 78.98mm(L) x 41mm(W) x 72.2mm(H)                                                                                                                               |

# INTERCHANGEABLE WALL PLUG POWER SUPPLY 15VDC 12WATT

POWERPAX: SW4458B

NOTE: (unit:mm)

1).WIRE TYPE:VW-1 80°C 300V L=1830mm 2468 22AWG 2C BLACK+WHITE

BLACK and WHITE—Positive BLACK—Negative

2).THE POLARITY: ⊖ ⊕ ⊕