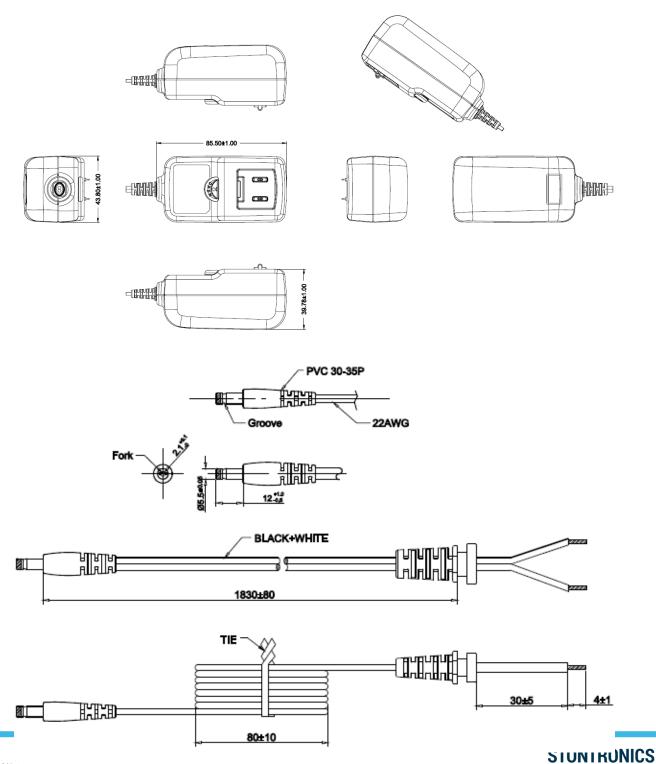

# INTERCHANGEABLE WALL PLUG POWER SUPPLY 24VDC 18WATT

STONTRONICS: SW4466C

Diagrams

| Specification            |                                                              |
|--------------------------|--------------------------------------------------------------|
| Part Code                | SW4466C                                                      |
| Input Voltage Range      | 90-264 Vac                                                   |
| Input Frequency Range    | 50/60Hz +/- 3Hz                                              |
| Input Current Rated      | 0.5A max.                                                    |
| Input AC Heads           | UK, Euro, Auz & USA                                          |
| Output Voltage Rating    | +24V                                                         |
| Output Current Range     | 0.75A                                                        |
| Output Min Current       | 0A                                                           |
| Output Connection Type   | 2.1x5.5x12mm centre positive – Straight                      |
| Line and Load Regulation | +/-5%                                                        |
| Ripple & Noise           | 240mVp-p                                                     |
| Efficiency               | 85%Min                                                       |
| Over Voltage Protection  | auto restart                                                 |
| Over Load Protection     | auto restart                                                 |
| Operating Temperature    | 0°C to +40°C                                                 |
| Storage Temperature      | -20°C to +80°C                                               |
| Operating Humidity       | 10% to 90%                                                   |
| Storage Humidity         | 10% to 90%                                                   |
| Hi-Pot                   | 3000VAC 5mA 1min                                             |
| Leakage Current          | <0.25mA max                                                  |
| Safety Standard          | UL,CSA,GS,CE,UK,SAA                                          |
| EMI Standard             | FCC part 15: Class B<br>EN 55032, Class B, GB9254, GB17625.1 |
| MTBF                     | 50K Hours                                                    |
| Size mm max.             | 85.5 X 39.78 X 43.8 mm                                       |
| Weight                   | 105 g                                                        |