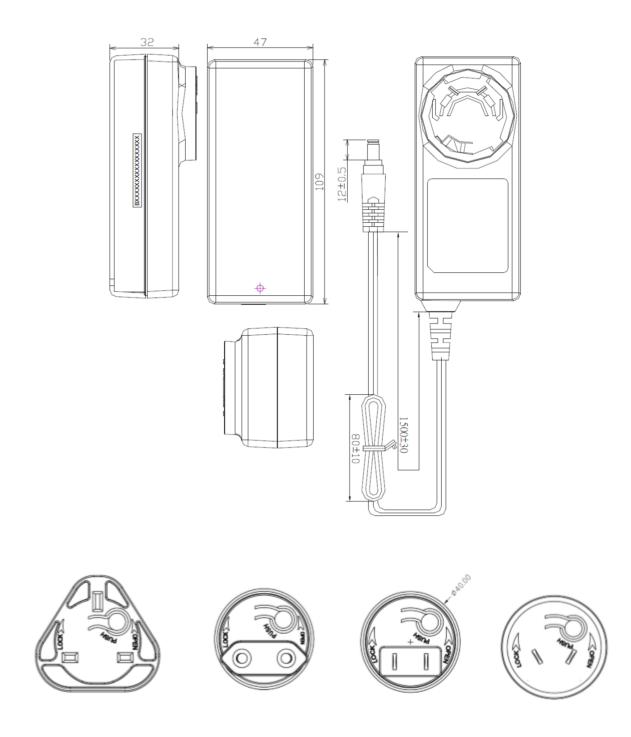

# INTERCHANGEABLE WALL PLUG POWER SUPPLY 24VDC 65WATT

POWERPAX: SW4182-C

Diagrams

| Specification            |                                                                                  |
|--------------------------|----------------------------------------------------------------------------------|
| Part Code                | SW4520-C                                                                         |
| Input Voltage Range      | 90-264 Vac                                                                       |
| Input Frequency Range    | 47-63Hz                                                                          |
| Input Current Rated      | 2.7A Max                                                                         |
| Input AC Heads           | AC input with 2 pins plug-in type                                                |
| Output Voltage Rating    | 24V                                                                              |
| Output Current Range     | 2700mA                                                                           |
| Output Min Current       | 0.05A                                                                            |
| Output Connection Type   | 2.1x5.5x12mm centre positive – Straight                                          |
| Total Output Regulation  | +/- 5%                                                                           |
| Line and Load Regulation | +/- 5%                                                                           |
| Ripple & Noise           | 240mVp-p                                                                         |
| Efficiency               | 88%                                                                              |
| Over Voltage Protection  | Over voltage protection point will be less than output volt-<br>age 120%.        |
| Over Load Protection     | Over load protection point output current min 120% with auto-recovery function . |
| Operating Temperature    | 0°C to +40°C                                                                     |
| Storage Temperature      | -20°C to +60°C                                                                   |
| Operating Humidity       | 20% to 85%                                                                       |
| Storage Humidity         | 5% to 95%                                                                        |
| Hi-Pot                   | 3000VAC 10mA 1min                                                                |
| Leakage Current          | 0.25mA max                                                                       |
| Safety Standard          | CB, TUV GS, cTUVus                                                               |
| EMI Standard             | CE, FCC, VCCI, RCM                                                               |
| MTBF                     | 40K Hours                                                                        |
| Size mm max.             | 109 (L) x 47 (W) x 32(H)                                                         |
| Weight                   | 350 g                                                                            |