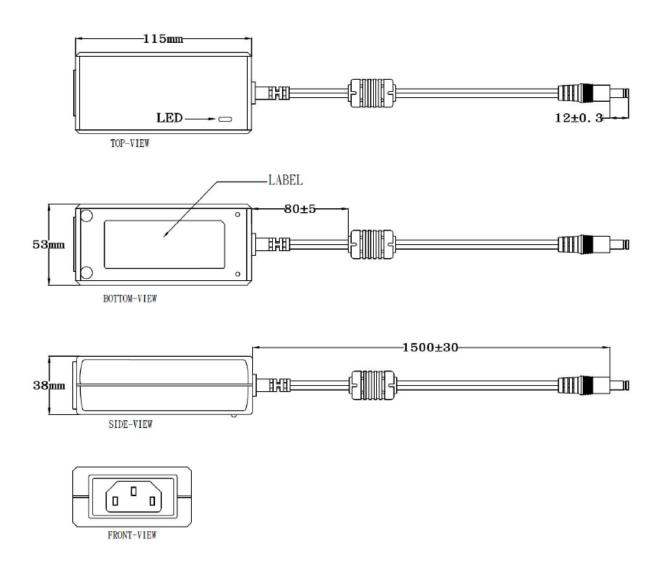

| Specification               |                                                            |
|-----------------------------|------------------------------------------------------------|
| Part Number                 | SW4322-B                                                   |
| Input Voltage Range         | 100 → 240 Vac                                              |
| Input Frequency Range       | 50 → 60 Hz                                                 |
| Input Connector             | IEC 320-C14                                                |
| Input Current Rated         | 1.2A Max.                                                  |
| Inrush Current              | 70A Max. / 230 Vac                                         |
| Leakage Current             | <3.5mA                                                     |
| Efficiency                  | ≥87.403%                                                   |
| Power Consumption           | ≤0.1W (At 230Vac & 230 Vac)                                |
| Output Voltage Rating       | 9V                                                         |
| Output Current Range        | 4A                                                         |
| Output Min Current          | 0A                                                         |
| Output Connection Type      | 2.1 x 5.5 x 12 mm Centre Positive – Straight               |
| Line and Load Regulation    | +/-5%                                                      |
| Over Voltage Protection     | 180% Max.                                                  |
| Over Current Protection     | 180% Max.                                                  |
| Short Circuit Protection    | Automatic recovery after short-circuit fault being removed |
| Ripple Voltage              | 100mV Max.                                                 |
| Hi-Pot                      | 3000Vac 10mA 1 min                                         |
| Safety Approved             | UL/CUL/GS/PSE/BSMI/CB/RCM                                  |
| EMI Standard                | FCC Class B, CE                                            |
| Operating Temperature Range | 0°C → +40°C                                                |
| Storage Temperature         | -20°C → +80°C                                              |
| Operating Humidity          | 20% to 80%                                                 |
| Storage Humidity            | 10% to 90%                                                 |
| Dimensions                  | 115 (L) x 53 (W) x 38 (H) mm                               |
| Product Weight              | 258 g                                                      |
| Regulator Type              | Switched Mode Power Supply                                 |

### **Diagrams**