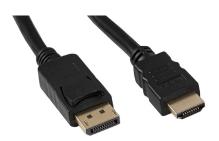

## DisplayPort to HDMI A Plug

#### **Description**

High quality cable that allows you to connect your HDMI display to a DisplayPort source without the use of an extra adaptor.

#### **Specifications**

Connector Type A : DisplayPort Plug Connector Type B : HDMI A Plug Jacket Colour : Black