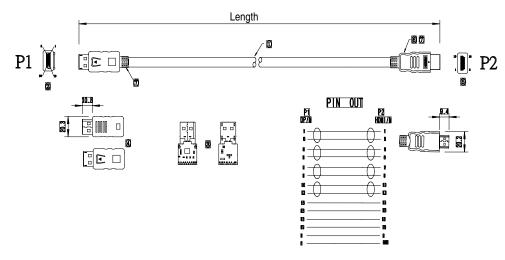

#### Diagram

| 1 | 30AWG (7/0.08×1P+AL)×4+28AWG<br>(7/0.08) × 5C+AL+D OD=6±0.2mm<br>Colour: Black |  |
|---|--------------------------------------------------------------------------------|--|
| 2 | Displayport male Gold Plating                                                  |  |
| 3 | IC-3361                                                                        |  |
| 4 | Black ABS Assemble Housing                                                     |  |
| 5 | HDMI Male gold plating                                                         |  |
| 6 | PE Internal mode                                                               |  |
| 7 | 45P PVC Black mold                                                             |  |

#### **Part Number Table**

| Description                                             | "Length" | Part Number |
|---------------------------------------------------------|----------|-------------|
| Computer Cable, DisplayPort Plug,<br>HDMI A Plug, Black | 2m       | PSG91582    |