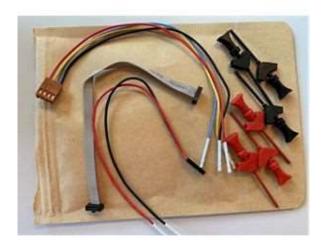

## Simplicity Debug Adapter Board Contents

- 1 x mini-simplicity 10-pin flat cable
- 1 x 4-wire harness (for logic analyzer signals)
- 1 x 2-wire harness (for power and ground)
- 6 x Signal hooks