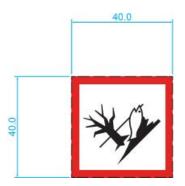

#### : Self-Adhesive Gloss Polymeric White Vinyl : Permanent

- : 40mm × 40mm (Tolerance ±0.2mm)
- : Square

#### Diagram

**Dimensions : Millimetres** 