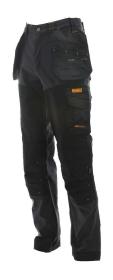

## **Memphis Trouser**

NAIL/TOOL POCKET

KNEE PAD POCKET

ARTICULATED STITCH DETAIL

| Item Description     | Memphis Trouser                                                                                                                                                                                             |
|----------------------|-------------------------------------------------------------------------------------------------------------------------------------------------------------------------------------------------------------|
|                      | Grey/Black holster pocket regular fit trouser. 73% Rayon, 22% Nylon and 5% elastane main body for maximum comfort and flexibility. Twin holster pockets. Cordura reinforced hems. Cordura knee pad pockets. |
| Material Composition | 73% Rayon, 22% Nylon 5% elastane                                                                                                                                                                            |
| Material Weight      | 240 GSM                                                                                                                                                                                                     |
| Size Range           | Waist 30-42 Leg 29/31/33                                                                                                                                                                                    |
| Image Name           | Memphis                                                                                                                                                                                                     |
| Brand                | DEWALT                                                                                                                                                                                                      |
| Product Range        | DEWALT Workwear                                                                                                                                                                                             |