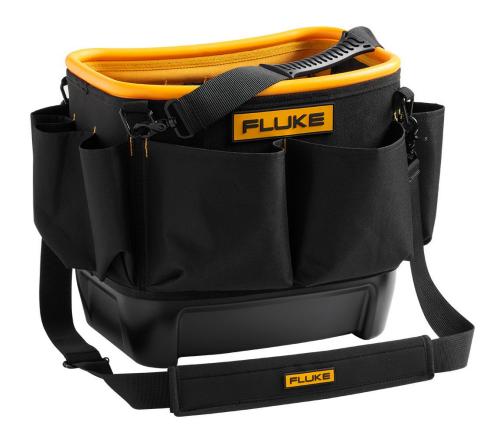

## **Key features**

- Waterproof hard bottom to keep tools safe and dry
- 27 pockets to hold tools and accessories required for the job
- Hard exterior shell to protect tools from damage
- One-year warranty

### Product overview: Fluke TB25 Tool Bucket Organizer Bag, 5.2 gal

The Fluke TB25 Tool Bucket Organizer Bag is designed to safely carry and protect most Fluke test tools and accessories needed during any job. The TB25 combines the convenience of a tool bag with the structure and rigidity of a tool bucket to give you a versatile organizer that will fit hand tools, DMMs, clamp meters, test probes, and more. Whether you're a professional electrician, a field technician, or any other tradesman, you can rest easy knowing that your tools will be safe and secure since the TB25 is built with the rugged reliability Fluke is known for.

### Durable and Rugged

- Exterior body made of durable 600D PVC polyster
- Waterproof hard bottom shell
- Weighs only 5.5 pounds

#### Convenient

- 27 total pockets on the inside and outside
- 5.2 gallon capacity bucket
- Padded carrying straps to carry by hand or on your shoulder

Cases As Tough As Your Fluke Tools