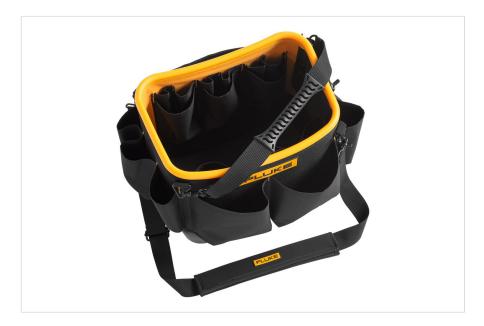

## **Key features**

- Waterproof hard bottom to keep tools safe and dry
- 27 pockets to hold tools and accessories required for the job
- Hard exterior shell to protect tools from damage
- One-year warranty

#### Convenient

- 27 total pockets on the inside and outside
- 5.2 gallon capacity bucket
- Padded carrying straps to carry by hand or on your shoulder

Cases As Tough As Your Fluke Tools