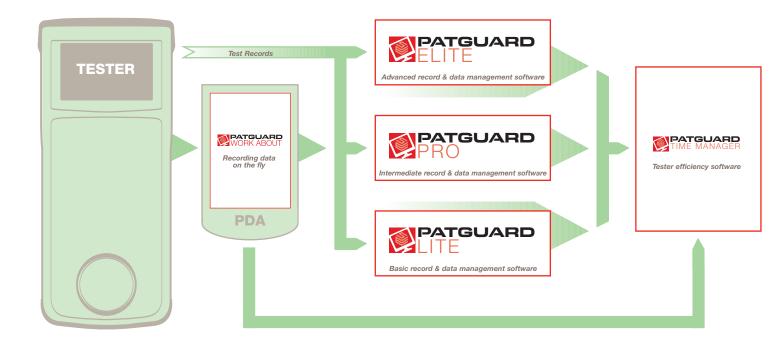

## SUPERIOR SOFTWARE

Our PATGuard software is designed to be highly functional, easy to use and above all, helpful. It is available in three versions, each offering the optimum number of functions depending on your requirements. Each software package will add value to the safety testing facilities you offer your customers or use in-house. This can be achieved by utilising full test records, scheduling and pre-emptive, automated notification.

This means you know exactly where all test equipment is located, its test status, and when it requires re-testing. Add to that our PATGuard Work About software which enables mobile working through your PDA and PATGuard Time Manager for managing test times on the job, and you are in total control.

### Further PATGuard software from Seaward:

- PATGuard Lite (352A910)
- **PATGuard Pro** (352A920)
- **PATGuard Work About** (336A910)
- **PATGuard Time Manager** (334A910)