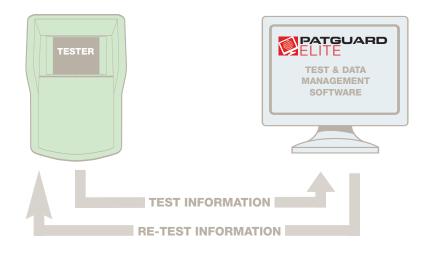

# PATGUARD ELITE

A top of the line premier software package that is ideal for companies that PAT test on a regular basis or for PAT test service companies. It provides you with quick and easy, complete management of the PAT testing process. One program provides the total solution from the first test, through downloading test results, certificates, planning re-tests and uploading. Its simple to use extensive features include clear re-test identification and optional email alerts for re-testing, which will improve analysis and transparency, helping to increase the speed of your business. It connects directly to your tester and is fast to upload and download. PATGuard Elite uses Windows based management of information so it is easy to learn how to use it.

### Ideal for the following users

- PAT Service ProvidersLarge assets inventory
- Medium/Large Organisations
- Full record requirement

PATGuard Elite features easy to use Auto Scheduling - you will always know when tests and re-tests are required.