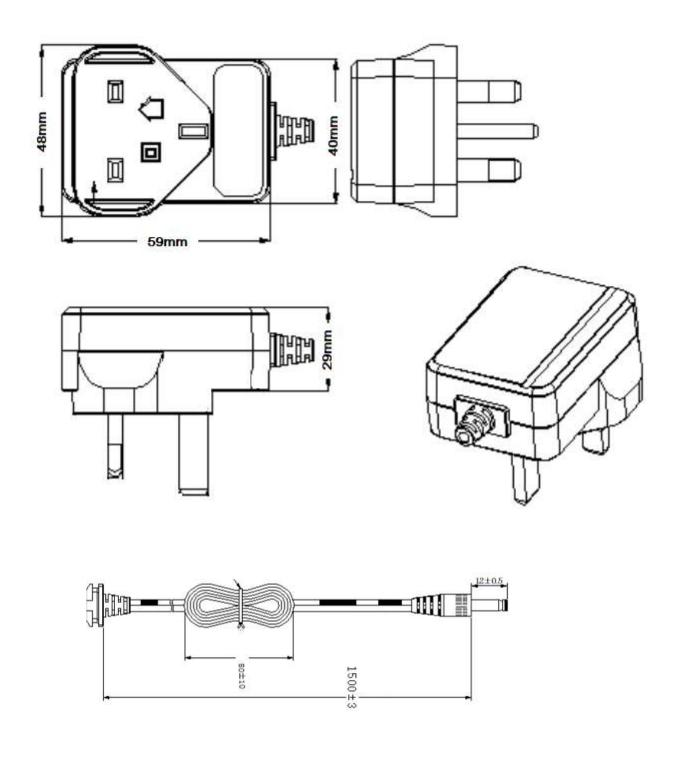

## Features:

- Supplied with fixed UK pins
- Universal 100-240vac input voltage
- Level VI efficiency
- Approved to latest EN62368-1 safety standard
- CE and UKCA approved

| Part number:           | TP1010                      |
|------------------------|-----------------------------|
| Input voltage:         | 100-240vac (90-264vac max.) |
| Input frequency:       | 47 - 63Hz                   |
| Output voltage:        | 7.5vdc                      |
| Current:               | 1200mA (1.2amp)             |
| Power:                 | 8.4 Watts                   |
| Protection:            | Short Circuit, Over voltage |
| Dimensions:            | 59 x 48 x 29mm              |
| Cord length:           | 1.5 metres                  |
| DC connector:          | 2.5 x 5.5 x 12mm (Female)   |
| Polarity:              | +ve (positive) centre       |
| Leakage current:       | <0.25mA                     |
| Operating temperature: | 0°C to + 40°C               |