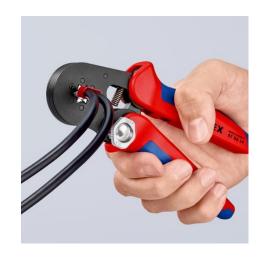

# Self-Adjusting Crimping Pliers for wire ferrules

With lateral access

- Narrow handle width and improved ergonomics
- Reliable hexagonal crimping of wire ferrules from 0.08 to 16 mm<sup>2</sup> (AWG 16) by simply turning and setting the adjusting wheel and all twin wire ferrules up to 2 x 10 mm<sup>2</sup> (AWG 2 x 8)
- Hexagonal compression for confined connection dimensions
- For crimping wire ferrules according to DIN 46228 parts 1 + 4
- · Self-adjustment to the size of wire ferrules required
- Repetitive, high crimping quality due to ratchet mechanism (unlockable)
- Tools have been set precisely (calibrated) in the factory
- Optimum transmission of force thanks to toggle lever for fatiguereduced operation
- Handy shape and low weight provide high operation comfort
- Special quality chrome vanadium electric steel, oil-hardened

| Technical details              |                           |
|--------------------------------|---------------------------|
| Application                    | Wire ferrules             |
| Capacity in square millimetres | 0.08 — 16 mm <sup>2</sup> |
| Number of crimping positions   | 1                         |
| AWG                            | 28 — 8                    |