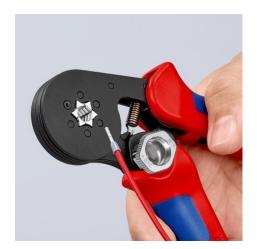

# Self-Adjusting Crimping Pliers for wire ferrules

With lateral access

- Narrow handle width and improved ergonomics
- Reliable hexagonal crimping of wire ferrules from 0.08 to 16 mm<sup>2</sup> (AWG 16) by simply turning and setting the adjusting wheel and all twin wire ferrules up to 2 x 10 mm<sup>2</sup> (AWG 2 x 8)
- Hexagonal compression for confined connection dimensions
- For crimping wire ferrules according to DIN 46228 parts 1 + 4
- · Self-adjustment to the size of wire ferrules required
- Repetitive, high crimping quality due to ratchet mechanism (unlockable)
- Tools have been set precisely (calibrated) in the factory
- Optimum transmission of force thanks to toggle lever for fatiguereduced operation
- Handy shape and low weight provide high operation comfort
- Special quality chrome vanadium electric steel, oil-hardened