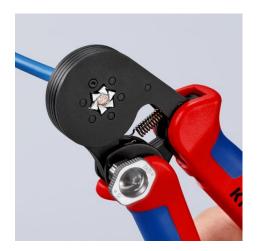

# Self-Adjusting Crimping Pliers for wire ferrules

With lateral access

- Narrow handle width and improved ergonomics
- Reliable hexagonal crimping of wire ferrules from 0.08 to 16 mm<sup>2</sup> (AWG 16) by simply turning and setting the adjusting wheel and all twin wire ferrules up to 2 x 10 mm<sup>2</sup> (AWG 2 x 8)
- Hexagonal compression for confined connection dimensions
- For crimping wire ferrules according to DIN 46228 parts 1 + 4
- · Self-adjustment to the size of wire ferrules required
- Repetitive, high crimping quality due to ratchet mechanism (unlockable)
- Tools have been set precisely (calibrated) in the factory
- Optimum transmission of force thanks to toggle lever for fatiguereduced operation
- Handy shape and low weight provide high operation comfort
- Special quality chrome vanadium electric steel, oil-hardened

| Technical details              |                           |
|--------------------------------|---------------------------|
| Application                    | Wire ferrules             |
| Capacity in square millimetres | 0.08 — 16 mm <sup>2</sup> |
| Number of crimping positions   | 1                         |
| AWG                            | 28 — 8                    |