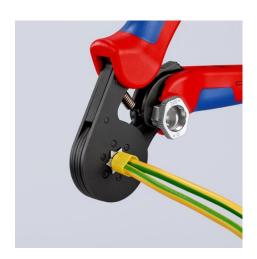

# Self-Adjusting Crimping Pliers for wire ferrules

With lateral access

- Narrow handle width and improved ergonomics
- Reliable hexagonal crimping of wire ferrules from 0.08 to 16 mm<sup>2</sup> (AWG 16) by simply turning and setting the adjusting wheel and all twin wire ferrules up to 2 x 10 mm<sup>2</sup> (AWG 2 x 8)
- Hexagonal compression for confined connection dimensions
- For crimping wire ferrules according to DIN 46228 parts 1 + 4
- · Self-adjustment to the size of wire ferrules required
- Repetitive, high crimping quality due to ratchet mechanism (unlockable)
- Tools have been set precisely (calibrated) in the factory
- Optimum transmission of force thanks to toggle lever for fatiguereduced operation
- Handy shape and low weight provide high operation comfort
- Special quality chrome vanadium electric steel, oil-hardened