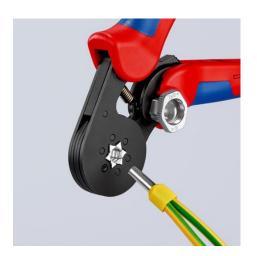

# Self-Adjusting Crimping Pliers for wire ferrules

With lateral access

- Narrow handle width and improved ergonomics
- Reliable hexagonal crimping of wire ferrules from 0.08 to 16 mm<sup>2</sup> (AWG 16) by simply turning and setting the adjusting wheel and all twin wire ferrules up to 2 x 10 mm<sup>2</sup> (AWG 2 x 8)
- Hexagonal compression for confined connection dimensions
- For crimping wire ferrules according to DIN 46228 parts 1 + 4
- · Self-adjustment to the size of wire ferrules required
- Repetitive, high crimping quality due to ratchet mechanism (unlockable)
- Tools have been set precisely (calibrated) in the factory
- Optimum transmission of force thanks to toggle lever for fatiguereduced operation
- Handy shape and low weight provide high operation comfort
- Special quality chrome vanadium electric steel, oil-hardened