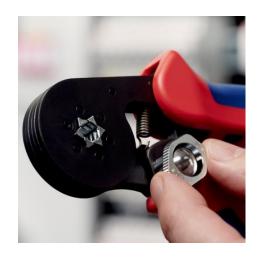

# Self-Adjusting Crimping Pliers for wire ferrules

With lateral access

- Narrow handle width and improved ergonomics
- Reliable hexagonal crimping of wire ferrules from 0.08 to 16 mm<sup>2</sup> (AWG 16) by simply turning and setting the adjusting wheel and all twin wire ferrules up to 2 x 10 mm<sup>2</sup> (AWG 2 x 8)
- Hexagonal compression for confined connection dimensions
- For crimping wire ferrules according to DIN 46228 parts 1 + 4
- · Self-adjustment to the size of wire ferrules required
- Repetitive, high crimping quality due to ratchet mechanism (unlockable)
- Tools have been set precisely (calibrated) in the factory
- Optimum transmission of force thanks to toggle lever for fatiguereduced operation
- Handy shape and low weight provide high operation comfort
- Special quality chrome vanadium electric steel, oil-hardened

| Technical details              |                           |
|--------------------------------|---------------------------|
| Application                    | Wire ferrules             |
| Capacity in square millimetres | 0.08 — 16 mm <sup>2</sup> |
| Number of crimping positions   | 1                         |
| AWG                            | 28 — 8                    |