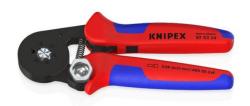

# Self-Adjusting Crimping Pliers for wire ferrules

With lateral access

- Narrow handle width and improved ergonomics
- Reliable hexagonal crimping of wire ferrules from 0.08 to 16 mm<sup>2</sup> (AWG 16) by simply turning and setting the adjusting wheel and all twin wire ferrules up to 2 x 10 mm<sup>2</sup> (AWG 2 x 8)
- Hexagonal compression for confined connection dimensions
- For crimping wire ferrules according to DIN 46228 parts 1 + 4
- · Self-adjustment to the size of wire ferrules required
- Repetitive, high crimping quality due to ratchet mechanism (unlockable)
- Tools have been set precisely (calibrated) in the factory
- Optimum transmission of force thanks to toggle lever for fatiguereduced operation
- Handy shape and low weight provide high operation comfort
- Special quality chrome vanadium electric steel, oil-hardened

MM 🔼

| General         |                            |
|-----------------|----------------------------|
| Article No.     | 97 53 14 SB                |
| EAN             | 4003773048497              |
| Pliers          | burnished                  |
| Handles         | with multi-component grips |
| Weight          | 410 g                      |
| Dimensions      | 180 x 74 x 25 mm           |
| REACH compliant | contains SVHC              |
| RoHS compliant  | not applicable             |