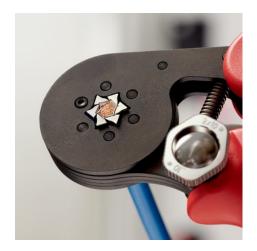

# Self-Adjusting Crimping Pliers for wire ferrules

With lateral access

- Narrow handle width and improved ergonomics
- Reliable hexagonal crimping of wire ferrules from 0.08 to 16 mm<sup>2</sup> (AWG 16) by simply turning and setting the adjusting wheel and all twin wire ferrules up to 2 x 10 mm<sup>2</sup> (AWG 2 x 8)
- Hexagonal compression for confined connection dimensions
- For crimping wire ferrules according to DIN 46228 parts 1 + 4
- · Self-adjustment to the size of wire ferrules required
- Repetitive, high crimping quality due to ratchet mechanism (unlockable)
- Tools have been set precisely (calibrated) in the factory
- Optimum transmission of force thanks to toggle lever for fatiguereduced operation
- Handy shape and low weight provide high operation comfort
- Special quality chrome vanadium electric steel, oil-hardened