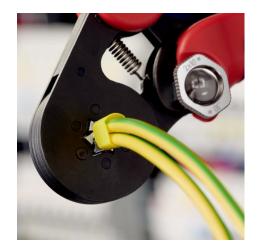

# Self-Adjusting Crimping Pliers for wire ferrules

With lateral access

- Narrow handle width and improved ergonomics
- Reliable hexagonal crimping of wire ferrules from 0.08 to 16 mm<sup>2</sup> (AWG 16) by simply turning and setting the adjusting wheel and all twin wire ferrules up to 2 x 10 mm<sup>2</sup> (AWG 2 x 8)
- Hexagonal compression for confined connection dimensions
- For crimping wire ferrules according to DIN 46228 parts 1 + 4
- · Self-adjustment to the size of wire ferrules required
- Repetitive, high crimping quality due to ratchet mechanism (unlockable)
- Tools have been set precisely (calibrated) in the factory
- Optimum transmission of force thanks to toggle lever for fatiguereduced operation
- Handy shape and low weight provide high operation comfort
- Special quality chrome vanadium electric steel, oil-hardened

| Technical details              |                           |
|--------------------------------|---------------------------|
| Application                    | Wire ferrules             |
| Capacity in square millimetres | 0.08 — 16 mm <sup>2</sup> |
| Number of crimping positions   | 1                         |
| AWG                            | 28 — 8                    |