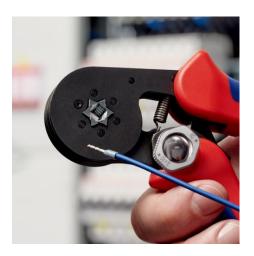

# Self-Adjusting Crimping Pliers for wire ferrules

With lateral access

- Narrow handle width and improved ergonomics
- Reliable hexagonal crimping of wire ferrules from 0.08 to 16 mm<sup>2</sup> (AWG 16) by simply turning and setting the adjusting wheel and all twin wire ferrules up to 2 x 10 mm<sup>2</sup> (AWG 2 x 8)
- Hexagonal compression for confined connection dimensions
- For crimping wire ferrules according to DIN 46228 parts 1 + 4
- · Self-adjustment to the size of wire ferrules required
- Repetitive, high crimping quality due to ratchet mechanism (unlockable)
- Tools have been set precisely (calibrated) in the factory
- Optimum transmission of force thanks to toggle lever for fatiguereduced operation
- Handy shape and low weight provide high operation comfort
- Special quality chrome vanadium electric steel, oil-hardened