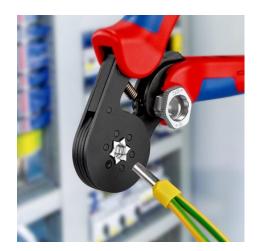

# Self-Adjusting Crimping Pliers for wire ferrules

With lateral access

- Narrow handle width and improved ergonomics
- Reliable hexagonal crimping of wire ferrules from 0.08 to 16 mm<sup>2</sup> (AWG 16) by simply turning and setting the adjusting wheel and all twin wire ferrules up to 2 x 10 mm<sup>2</sup> (AWG 2 x 8)
- Hexagonal compression for confined connection dimensions
- For crimping wire ferrules according to DIN 46228 parts 1 + 4
- · Self-adjustment to the size of wire ferrules required
- Repetitive, high crimping quality due to ratchet mechanism (unlockable)
- Tools have been set precisely (calibrated) in the factory
- Optimum transmission of force thanks to toggle lever for fatiguereduced operation
- Handy shape and low weight provide high operation comfort
- Special quality chrome vanadium electric steel, oil-hardened