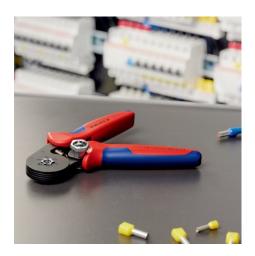

# Self-Adjusting Crimping Pliers for wire ferrules

With lateral access

- Narrow handle width and improved ergonomics
- Reliable hexagonal crimping of wire ferrules from 0.08 to 16 mm<sup>2</sup> (AWG 16) by simply turning and setting the adjusting wheel and all twin wire ferrules up to 2 x 10 mm<sup>2</sup> (AWG 2 x 8)
- Hexagonal compression for confined connection dimensions
- For crimping wire ferrules according to DIN 46228 parts 1 + 4
- · Self-adjustment to the size of wire ferrules required
- Repetitive, high crimping quality due to ratchet mechanism (unlockable)
- Tools have been set precisely (calibrated) in the factory
- Optimum transmission of force thanks to toggle lever for fatiguereduced operation
- Handy shape and low weight provide high operation comfort
- Special quality chrome vanadium electric steel, oil-hardened