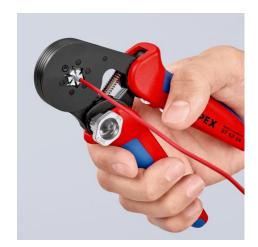

# Self-Adjusting Crimping Pliers for wire ferrules

With lateral access

- Narrow handle width and improved ergonomics
- Reliable hexagonal crimping of wire ferrules from 0.08 to 16 mm<sup>2</sup> (AWG 16) by simply turning and setting the adjusting wheel and all twin wire ferrules up to 2 x 10 mm<sup>2</sup> (AWG 2 x 8)
- Hexagonal compression for confined connection dimensions
- For crimping wire ferrules according to DIN 46228 parts 1 + 4
- · Self-adjustment to the size of wire ferrules required
- Repetitive, high crimping quality due to ratchet mechanism (unlockable)
- Tools have been set precisely (calibrated) in the factory
- Optimum transmission of force thanks to toggle lever for fatiguereduced operation
- Handy shape and low weight provide high operation comfort
- Special quality chrome vanadium electric steel, oil-hardened

| Technical details              |                           |
|--------------------------------|---------------------------|
| Application                    | Wire ferrules             |
| Capacity in square millimetres | 0.08 — 16 mm <sup>2</sup> |
| Number of crimping positions   | 1                         |
| AWG                            | 28 — 8                    |