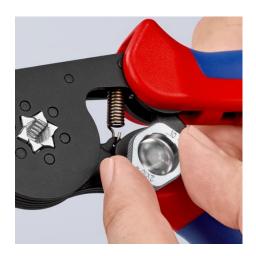

# Self-Adjusting Crimping Pliers for wire ferrules

With lateral access

- Narrow handle width and improved ergonomics
- Reliable hexagonal crimping of wire ferrules from 0.08 to 16 mm<sup>2</sup> (AWG 16) by simply turning and setting the adjusting wheel and all twin wire ferrules up to 2 x 10 mm<sup>2</sup> (AWG 2 x 8)
- Hexagonal compression for confined connection dimensions
- For crimping wire ferrules according to DIN 46228 parts 1 + 4
- · Self-adjustment to the size of wire ferrules required
- Repetitive, high crimping quality due to ratchet mechanism (unlockable)
- Tools have been set precisely (calibrated) in the factory
- Optimum transmission of force thanks to toggle lever for fatiguereduced operation
- Handy shape and low weight provide high operation comfort
- Special quality chrome vanadium electric steel, oil-hardened