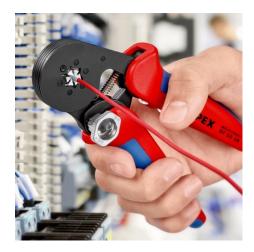

# Self-Adjusting Crimping Pliers for wire ferrules

With lateral access

- Narrow handle width and improved ergonomics
- Reliable hexagonal crimping of wire ferrules from 0.08 to 16 mm<sup>2</sup> (AWG 16) by simply turning and setting the adjusting wheel and all twin wire ferrules up to 2 x 10 mm<sup>2</sup> (AWG 2 x 8)
- Hexagonal compression for confined connection dimensions
- For crimping wire ferrules according to DIN 46228 parts 1 + 4
- · Self-adjustment to the size of wire ferrules required
- Repetitive, high crimping quality due to ratchet mechanism (unlockable)
- Tools have been set precisely (calibrated) in the factory
- Optimum transmission of force thanks to toggle lever for fatiguereduced operation
- Handy shape and low weight provide high operation comfort
- Special quality chrome vanadium electric steel, oil-hardened