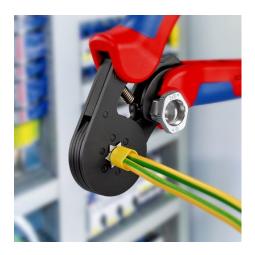

# Self-Adjusting Crimping Pliers for wire ferrules

With lateral access

- Narrow handle width and improved ergonomics
- Reliable hexagonal crimping of wire ferrules from 0.08 to 16 mm<sup>2</sup> (AWG 16) by simply turning and setting the adjusting wheel and all twin wire ferrules up to 2 x 10 mm<sup>2</sup> (AWG 2 x 8)
- Hexagonal compression for confined connection dimensions
- For crimping wire ferrules according to DIN 46228 parts 1 + 4
- · Self-adjustment to the size of wire ferrules required
- Repetitive, high crimping quality due to ratchet mechanism (unlockable)
- Tools have been set precisely (calibrated) in the factory
- Optimum transmission of force thanks to toggle lever for fatiguereduced operation
- Handy shape and low weight provide high operation comfort
- Special quality chrome vanadium electric steel, oil-hardened

| Technical details              |                           |
|--------------------------------|---------------------------|
| Application                    | Wire ferrules             |
| Capacity in square millimetres | 0.08 — 16 mm <sup>2</sup> |
| Number of crimping positions   | 1                         |
| AWG                            | 28 — 8                    |