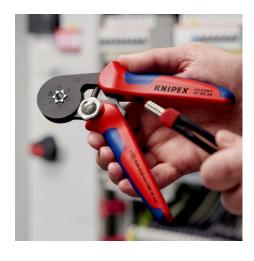

# Self-Adjusting Crimping Pliers for wire ferrules

With lateral access

- Narrow handle width and improved ergonomics
- Reliable hexagonal crimping of wire ferrules from 0.08 to 16 mm<sup>2</sup> (AWG 16) by simply turning and setting the adjusting wheel and all twin wire ferrules up to 2 x 10 mm<sup>2</sup> (AWG 2 x 8)
- Hexagonal compression for confined connection dimensions
- For crimping wire ferrules according to DIN 46228 parts 1 + 4
- · Self-adjustment to the size of wire ferrules required
- Repetitive, high crimping quality due to ratchet mechanism (unlockable)
- Tools have been set precisely (calibrated) in the factory
- Optimum transmission of force thanks to toggle lever for fatiguereduced operation
- Handy shape and low weight provide high operation comfort
- Special quality chrome vanadium electric steel, oil-hardened