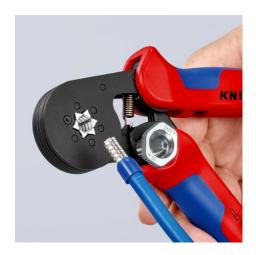

# Self-Adjusting Crimping Pliers for wire ferrules

With lateral access

- Narrow handle width and improved ergonomics
- Reliable hexagonal crimping of wire ferrules from 0.08 to 16 mm<sup>2</sup> (AWG 16) by simply turning and setting the adjusting wheel and all twin wire ferrules up to 2 x 10 mm<sup>2</sup> (AWG 2 x 8)
- Hexagonal compression for confined connection dimensions
- For crimping wire ferrules according to DIN 46228 parts 1 + 4
- · Self-adjustment to the size of wire ferrules required
- Repetitive, high crimping quality due to ratchet mechanism (unlockable)
- Tools have been set precisely (calibrated) in the factory
- Optimum transmission of force thanks to toggle lever for fatiguereduced operation
- Handy shape and low weight provide high operation comfort
- Special quality chrome vanadium electric steel, oil-hardened