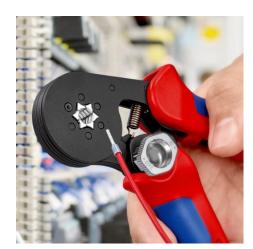

# Self-Adjusting Crimping Pliers for wire ferrules

With lateral access

- Narrow handle width and improved ergonomics
- Reliable hexagonal crimping of wire ferrules from 0.08 to 16 mm<sup>2</sup> (AWG 16) by simply turning and setting the adjusting wheel and all twin wire ferrules up to 2 x 10 mm<sup>2</sup> (AWG 2 x 8)
- Hexagonal compression for confined connection dimensions
- For crimping wire ferrules according to DIN 46228 parts 1 + 4
- · Self-adjustment to the size of wire ferrules required
- Repetitive, high crimping quality due to ratchet mechanism (unlockable)
- Tools have been set precisely (calibrated) in the factory
- Optimum transmission of force thanks to toggle lever for fatiguereduced operation
- Handy shape and low weight provide high operation comfort
- Special quality chrome vanadium electric steel, oil-hardened