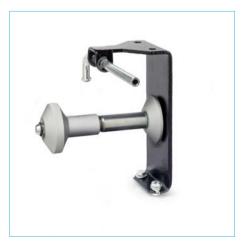

## ADJUSTABLE ROLLER MOUNT

- 1. Length 70 mm, internal diameter > 12 mm
- 2. Length 84 mm, internal diameter < 12 mm
- 3. Length 95 mm, internal diameter > 15 mm

solder wire reels up to 1 kg

**ESD SAFE** 