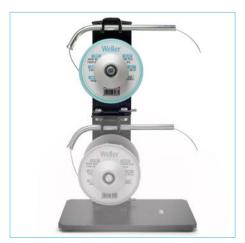

## ABW 2 **ATTACHMENT BRACKET**

Order No.: T0051301399

Extension module for the Weller SD 1000 solder wire dispenser: To use an additional solder wire reel, the optional ABW 2 attachment kit can be easily fitted. This keeps your work space clear and helps maintain an organized soldering work station with different wire diameters to hand. Solder wire is not included in the delivery.

#### **SPACE SAVINGS**

Organized work station thanks to stackable extension/saving space at the work station