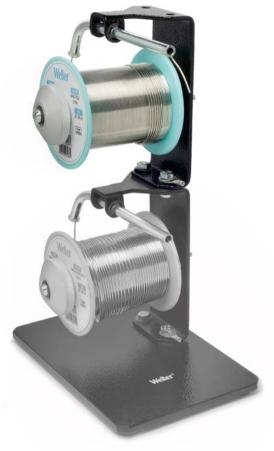

## ABW 2 **ATTACHMENT BRACKET**

Order No.: T0051301399

Extension module for the Weller SD 1000 solder wire dispenser: To use an additional solder wire reel, the optional ABW 2 attachment kit can be easily fitted. This keeps your work space clear and helps maintain an organized soldering work station with different wire diameters to hand. Solder wire is not included in the delivery.

### **KEY FEATURES**

- > ATTACHMENT KIT FOR WELLER SD 1000 **SOLDER WIRE DISPENSER**
- > ESD-SAFE

- > SUITABLE FOR SOLDER WIRE REELS UPTO 1 KG

- > FOR GREATER FLEXIBILITY FOR THE USER WITH **DIFFERENT SOLDER WIRE DIAMETERS**
- > ORGANIZED WORK STATION THANKS TO STACKABLE EXTENSION/SAVING SPACE AT THE **WORK STATION**
- > LENGTH 70 MM, INTERNAL DIAMETER > 12 MM LENGTH 84 MM, INTERNAL DIAMETER < 12 MM LENGTH 95 MM, INTERNAL DIAMETER > 15 MM