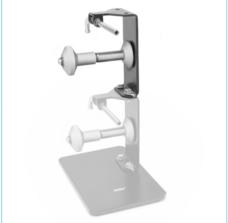

## ADJUSTABLE ROLLER MOUNT

- 1. Length 70 mm, internal diameter > 12 mm
- 2. Length 84 mm, internal diameter < 12 mm
- 3. Length 95 mm, internal diameter > 15 mm

solder wire reels up to 1 kg

**ESD SAFE** 