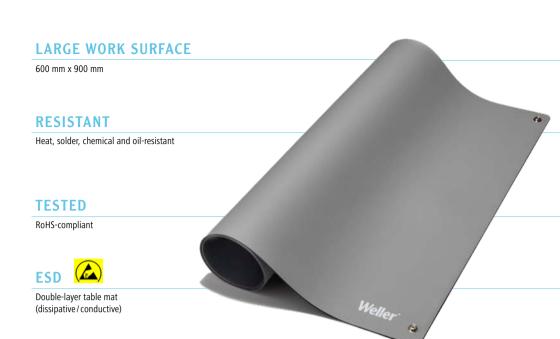

### **KEY FEATURES**

- > SIZE 600 MM X 900 MM
- > HEAT- AND SOLDER-RESISTANT
- > PERMANENTLY ELASTIC,
  ABRASION-RESISTANT AND COMFORTABLE
- > ANTIREFLECTIVE SURFACE MAKES YOUR WORK EASIER
- > TYPICAL BLEEDER RESISTANCE 106-108 OHMS

- > INCL. TWO 10 MM PRESS STUD CONNECTORS
- > CHEMICAL- AND OIL-RESISTANT
- > ROHS-COMPLIANT
- > DOUBLE-LAYER ESD TABLE MAT (DISSIPATIVE / CONDUCTIVE)

Order No.: T0051403599