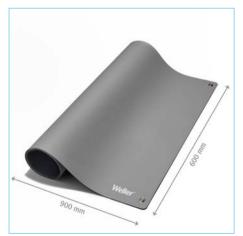

### **KEY FEATURES**

- > SIZE 600 MM X 900 MM
- > HEAT- AND SOLDER-RESISTANT
- > PERMANENTLY ELASTIC,
  ABRASION-RESISTANT AND COMFORTABLE
- > ANTIREFLECTIVE SURFACE MAKES YOUR WORK EASIER
- > TYPICAL BLEEDER RESISTANCE 106-108 OHMS

## TECHNICAL DATA

| ESD SAFE              |                      |               |
|-----------------------|----------------------|---------------|
| WEIGHT IN G /OZ       |                      | 1560 / 55.027 |
| PRODUCT<br>DIMENSIONS | Wide in mm / in      | 900 / 35.4331 |
|                       | Depth in mm / in     | 600 / 23.622  |
|                       | Thickness in mm / in | 2 / 0.0787    |