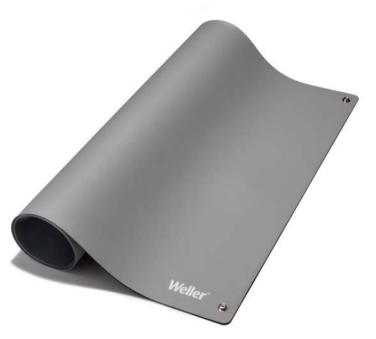

# ANTISTATIC ESD PREMIUM WORK STATION SOLDERING MAT

Order No.: T0051403599

**The antistatic ESD premium soldering mats** from Weller are heat- and solder-resistant and have an antireflective surface. The ESD mats feature two 10 mm press studs and rounded corners. ESD mats are primarily used to protect electronic circuit boards and other electronic products against damage from electrostatic charges, and thus prevent expensive rework. Static control is paramount for electronic assembly and production.