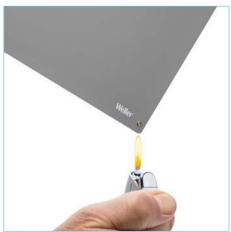

# ANTISTATIC ESD PREMIUM WORK STATION SOLDERING MAT

Order No.: T0051403599

**The antistatic ESD premium soldering mats** from Weller are heat- and solder-resistant and have an antireflective surface. The ESD mats feature two 10 mm press studs and rounded corners. ESD mats are primarily used to protect electronic circuit boards and other electronic products against damage from electrostatic charges, and thus prevent expensive rework. Static control is paramount for electronic assembly and production.

### **KEY FEATURES**

- > SIZE 600 MM X 900 MM
- > HEAT- AND SOLDER-RESISTANT
- > PERMANENTLY ELASTIC,
  ABRASION-RESISTANT AND COMFORTABLE
- > ANTIREFLECTIVE SURFACE MAKES YOUR WORK EASIER
- > TYPICAL BLEEDER RESISTANCE 106-108 OHMS

#### **DURABLE**

Permanently elastic, abrasion-resistant and comfortable

#### **EYE SAFETY**

Anti reflective surface gets the job done faster