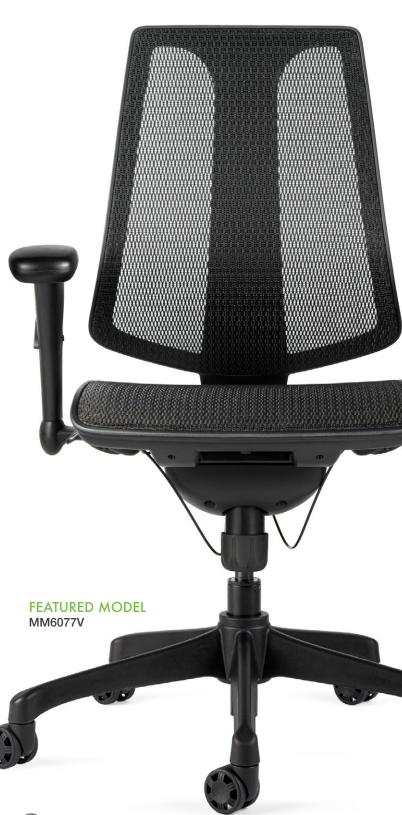

## SUPERIOR COMFORT WITH A CONTEMPORARY MESH CHAIR

Designed for the ultimate experience in support and durability, while providing ultramodern features and functionality. Experience the benefits of mesh airflow to keep cool, dry and feeling fresh. A wire-activated control mechanism provides unmatched adjustability for effortless modifications and maximum enjoyment in your office chair.

#### **FEATURES & BENEFITS**

- 2" seat depth adjustment
- 3½" seat height adjustment (18¾" 22¼")
- Backrest flexible tilt tension adjustment
- 90°-100°-110° backrest tilt angle adjustment
- +/- 20° armrest inward & outward adjustment
- 2.35" armrest height adjustment

#### **DIMENSIONS**

**BACK** 

18¾" W x 20" D

SEAT

18¾" W x 18¼" D

OVERALL

27" W X 30" D X 421/2" H