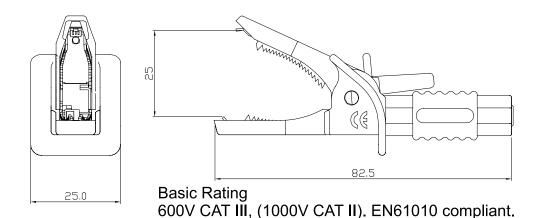

## Description

Crocodile clips are made from high grade engineering plastics, with tin or nickel plated metal parts. Most comply with EN61010 /CE. This 4mm socket at rear accepts shrouded plug or unshrouded probe. Tongue at front to catch small wires or conductor pins. Jaws open to 25mm. Basic rating 600V CAT III, (1000V CAT II). EN 61010-1 compliant. Color : Green / Yellow.

Dimensions : Millimetres