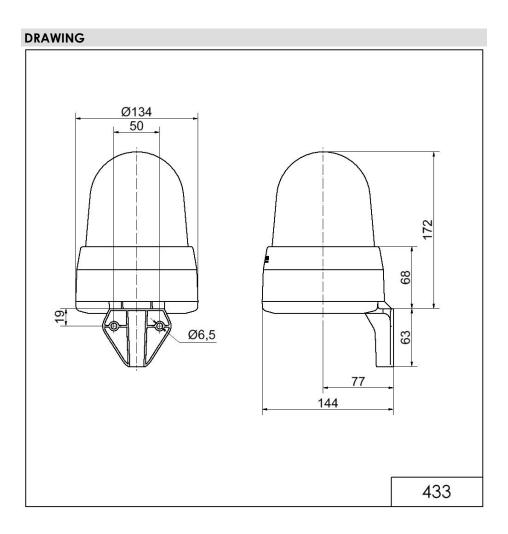

## LED Siren WM 32 tne 10-48VAC/DC BU

ļ

Part No.: 433.510.70

| MECHANICAL DATA              |                           |
|------------------------------|---------------------------|
| Length                       | 144 mm                    |
| Width                        | 134 mm                    |
| Height                       | 235 mm                    |
| Diameter                     | 134 mm                    |
| Materials                    | PC<br>PC/ABS              |
| Dome colour                  | Blue                      |
| Housing colour               | Grey                      |
| Protection category          | IP65                      |
| Connection                   | Screw terminals           |
| cross-sectional area maximum | 1,50mm² / 16AWG           |
| Cable entry                  | Membrane grommet          |
| Cable entry minimum          | d = 1 mm                  |
| Cable entry maximum          | d = 13 mm                 |
| Tension relief               | Present (conforms to VDE) |
| Type of fixing               | Wall mounting             |
| Working temperature minimum  | -30°C                     |
| Working temperature maximum  | +50°C                     |
| Weight with packaging        | 635 g                     |
| Product weight               | 489 g                     |
| ELECTRICAL DATA              |                           |
| Operating voltage            | 10-48V                    |
| Operating voltage type       | AC/DC                     |
| Operating voltage frequency  | 50Hz                      |
| Operating voltage tolerance  | +/- 0%                    |
| Rated operational voltage    | 24 VDC                    |
| Rated operational current    | 840 mA                    |
| Rated inrush current         | >10A                      |
| Protection class             | Protection class 2        |
| Pollution degree             | 3                         |
| OPTICAL DATA                 |                           |
| Light source                 | LED                       |
| Light colour                 | Blue                      |
| Optical signal image         | Revolving                 |
| Service life optical         | 50,000 h maximum          |
|                              |                           |