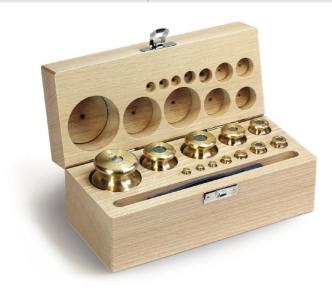

## KERN 344-46

Set of weights, knob shape, finely turned brass or finely turned stainless steel . Note: Brass weights while stocks last. Inexpensive alternative: stainless steel button weights. Stainless steel slotted and hook weights available soon.

Piktogramme

STANDARD

OPTION

| Measuring system                   |                      |
|------------------------------------|----------------------|
| Nominal value:                     | 1 g   1000 g         |
| OIML class:                        | M1                   |
| Accessories                        |                      |
| Wooden box:                        | 353-460-200          |
| Services (optional)                |                      |
| DAkkS Certificate:                 | 962-619              |
| DAkkS Certificate (Recalibration): | 962-619R             |
| Verification:                      | 952-619              |
| Category                           |                      |
| Brand:                             | KERN                 |
| Packaging & shipping               |                      |
| Delivery:                          | 24 h                 |
| Dimensions packaging (WxDxH):      | 230 x 180 x 110 mm   |
| Gross weight:                      | 4,210 kg             |
| Net weight:                        | 4,210 kg             |
| Shipping method:                   | Parcel service       |
| Construction                       |                      |
| Matarial:                          | finally turned broce |

| Material: |  |
|-----------|--|
| Shape:    |  |

finely turned brass cylindrical