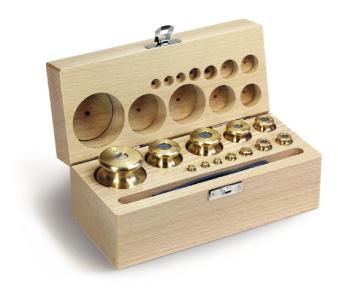

# **KERN 344-47**

Set of weights, knob shape, finely turned brass or finely turned stainless steel . Note: Brass weights while stocks last. Inexpensive alternative: stainless steel button weights. Stainless steel slotted and hook weights available soon.

#### Measuring system

Nominal value: 1 g | 2000 g

OIML class: M1

### **Accessories**

Wooden box: 353-470-200

#### Construction

Material: finely turned brass

Shape: cylindrical