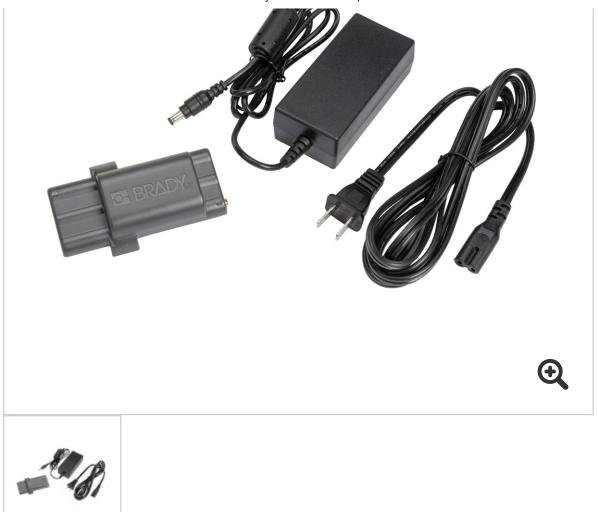

## **Overview**

Ensure your printer power needs are met with this M210 Power Kit. It includes both a rechargeable Li-Ion battery and AC adapter.

- Package includes spare printer battery (label printer and charger sold separately)
- Long battery life; prints at least 2,000 2 in. (50.8 mm) long labels per charge (battery charges outside of printer using AC adapter)
- Use AC adapter/charger to charge battery

#### What's Included

| Includes | (1) M210 AC Adapter / Charger, (1) M210 Li-ION Battery<br>Pack |
|----------|----------------------------------------------------------------|
|----------|----------------------------------------------------------------|