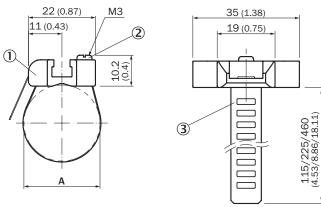

#### Dimensional drawing (Dimensions in mm (inch))

- Sensoradapter with T-slot
  Fixing screw
  Strap

| 2077682 | BEF-KHZ-RT1-25  | 8 25  |
|---------|-----------------|-------|
| 2077683 | BEF-KHZ-RT1-63  | 8 63  |
| 2077684 | BEF-KHZ-RT1-130 | 8 130 |