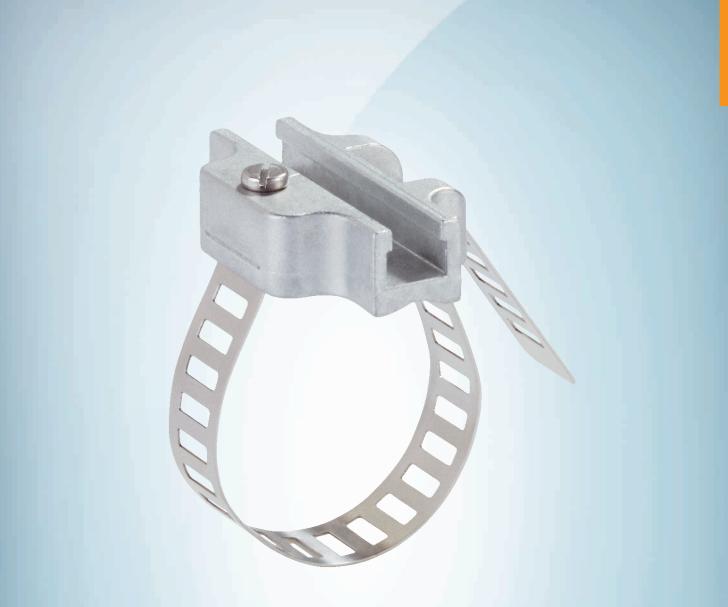

#### Technical specifications

| Accessory group  | Brackets for cylinder sensors                                                                                                        |
|------------------|--------------------------------------------------------------------------------------------------------------------------------------|
| Accessory family | For round body cylinders                                                                                                             |
| Suitable for     | T-slot                                                                                                                               |
| Material         | Stainless steel, Zinc cast                                                                                                           |
| Packing unit     | 1 piece                                                                                                                              |
| Description      | Mounting bracket on round body cylinder with piston diameter of 8 mm 63 mm, ambient temperature min –30 $^\circ C$ max 80 $^\circ C$ |

#### Dimensional drawing (Dimensions in mm (inch))

- Sensoradapter with T-slot
  Fixing screw
  Strap

| 2077682 | BEF-KHZ-RT1-25  | 8 25  |
|---------|-----------------|-------|
| 2077683 | BEF-KHZ-RT1-63  | 8 63  |
| 2077684 | BEF-KHZ-RT1-130 | 8 130 |