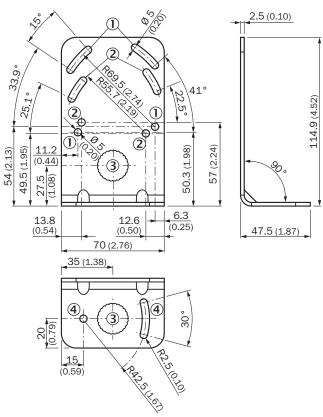

#### Dimensional drawing (Dimensions in mm (inch))

- ① Fixing hole for Dx50 distance sensors
- ② Fixing hole for Dx35 distance sensors
- ③ Fixing hole for universal bar clamp mounting (rod fixing)
- 4 Bracket fixing hole