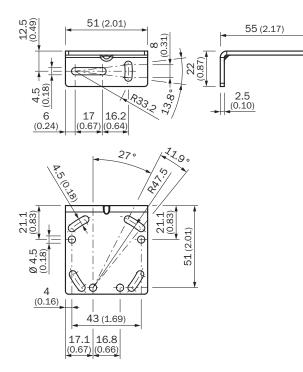

2                     |
| ECI@ss 6.0       | 27279202                     |
| ECI@ss 6.2       | 27279202                     |
| ECI@ss 7.0       | 27279202                     |
| ECI@ss 8.0       | 27279202                     |
| ECI@ss 8.1       | 27279202                     |
| ECI@ss 9.0       | 27273701                     |
| ECI@ss 10.0      | 27273701                     |
| ECI@ss 11.0      | 27273701                     |
| ECI@ss 12.0      | 27273701                     |
| ETIM 5.0         | EC002615                     |
| ETIM 6.0         | EC002615                     |
| ETIM 7.0         | EC002615                     |
| ETIM 8.0         | EC002615                     |
| UNSPSC 16.0901   | 32131023                     |

Dimensional drawing (Dimensions in mm (inch))



## SICK AT A GLANCE

SICK is one of the leading manufacturers of intelligent sensors and sensor solutions for industrial applications. A unique range of products and services creates the perfect basis for controlling processes securely and efficiently, protecting individuals from accidents and preventing damage to the environment.

We have extensive experience in a wide range of industries and understand their processes and requirements. With intelligent sensors, we can deliver exactly what our customers need. In application centers in Europe, Asia and North America, system solutions are tested and optimized in accordance with customer specifications. All this makes us a reliable supplier and development partner.

Comprehensive services complete our offering: SICK LifeTime Services provi