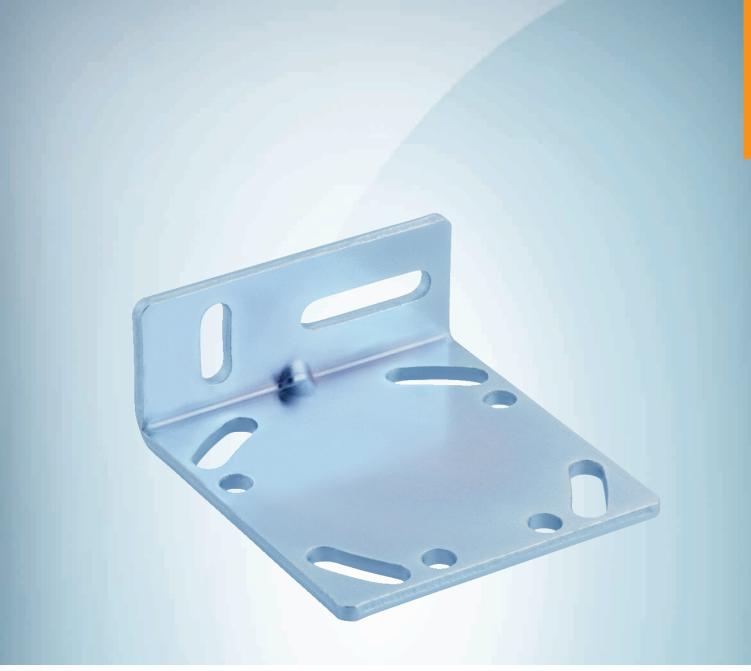

#### Technical specifications

| Accessory group  | Mounting brackets and plates |
|------------------|------------------------------|
| Accessory family | Mounting brackets            |
| Suitable for     | PowerProx                    |
| Classifications  |                              |
| ECI@ss 5.0       | 27279202                     |
| ECI@ss 5.1.4     | 27279202                     |
| ECI@ss 6.0       | 27279202                     |
| ECI@ss 6.2       | 27279202                     |
| ECI@ss 7.0       | 27279202                     |
| ECI@ss 8.0       | 27279202                     |
| ECI@ss 8.1       | 27279202                     |
| ECI@ss 9.0       | 27273701                     |
| ECI@ss 10.0      | 27273701                     |
| ECI@ss 11.0      | 27273701                     |
| ECI@ss 12.0      | 27273701                     |
| ETIM 5.0         | EC002615                     |
| ETIM 6.0         | EC002615                     |
| ETIM 7.0         | EC002615                     |
| ETIM 8.0         | EC002615                     |
| UNSPSC 16.0901   | 32131023                     |