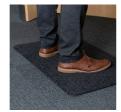

## Alba Anti-Fatigue

Anti-fatigue comfort mat with durable carpet surface

- Smart cut-pile carpet top surface blends in with modern interiors and adds an extra layer of comfort.
- Foam base layer provides relief from prolonged standing and stimulates movement to support circulation.
- Helps to delay the onset of pain and tiredness otherwise experienced from standing on hard or firm floor surfaces.
- Ideal for offices, receptions, hospitality front of house, and domestic

  use
- Bevelled edges and rounded corners reduce the risk of trips.
- Exceptionally durable carpet made from ECONYL®, a recycled nylon material made from discarded fishing nets and other sources.
- · Available in two sizes to suit different desks and spaces.