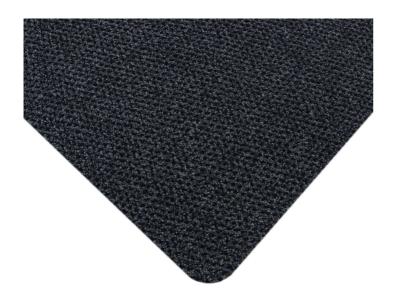

## Alba Anti-Fatigue

Anti-fatigue comfort mat with durable carpet surface

- Smart cut-pile carpet top surface blends in with modern interiors and adds an extra layer of comfort.
- Foam base layer provides relief from prolonged standing and stimulates movement to support circulation.
- Helps to delay the onset of pain and tiredness otherwise experienced from standing on hard or firm floor surfaces.
- Ideal for offices, receptions, hospitality front of house, and domestic

  use
- Bevelled edges and rounded corners reduce the risk of trips.
- Exceptionally durable carpet made from ECONYL®, a recycled nylon material made from discarded fishing nets and other sources.
- · Available in two sizes to suit different desks and spaces.