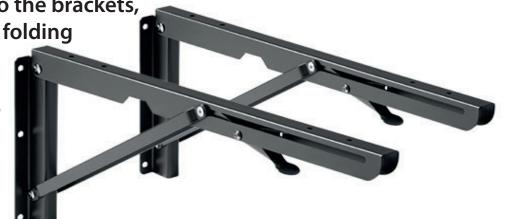

## **FSB001 Folding Shelf Brackets**

The FSB001 folding shelf brackets offer a versatile solution for temporary storage/work spaces or social areas. Depending on the material mounted to the brackets.

they can be used as folding storage shelves, fold-out desktop, fold-out worktop or lift-up social/coffee break side tables.

The folding design of these wall-mounted shelf brackets offers a better solution for smaller areas or where space is at a premium.

The triangle bracket construction remains stable while in use for hobbies, crafts, office work and more. Easy to fold with just a click of the sprung release levers.

- Folding bracket design
- Saves space for when not in use
- Triangle structure increases stability
- Sprung release catch, easy to fold down with a click
- Optimal distance between two brackets is 400-800mm
- Made from powder coated Steel for strength
- Matte black finish
- 5mm Mounting holes (6x Wall plate, 4x Arm)
- Bracket depth (folded/in use): 30mm/396mm
- Bracket arm length: 390mm
- Bracket dimensions in use (WxHxD): 42x167x396mm
- Bracket dimensions Folded (WxHxD): 42x390x30mm
- Weight Capacity: 50kg (110lbs), maximum in pairs