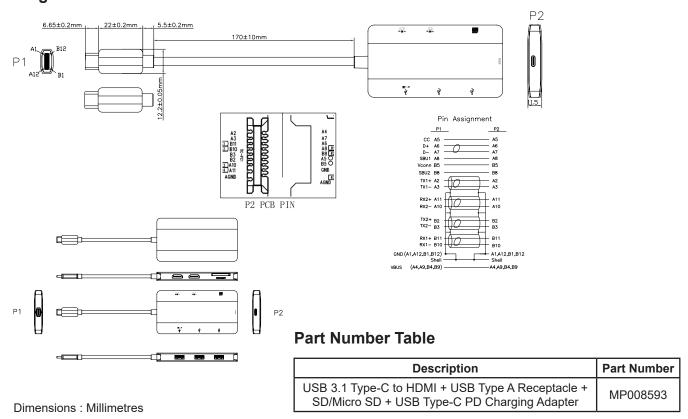

## Diagram

Important Notice: This data sheet and its contents (the "Information") belong to the members of the AVNET group of companies (the "Group") or are licensed to it. No licence is granted for the use of it other than for information purposes in connection with the products to which it relates. No licence of any intellectual property rights is granted. The Information is subject to change without notice and replaces all data sheets previously supplied. The Information supplied is believed to be accurate but the Group assumes no responsibility for its accuracy or completeness, any error in or omission from it or for any use made of it. Users of this data sheet should check for themselves the Information and the suitability of the products for their purpose and not make any assumptions based on information included or omitted. Liability for loss or damage resulting from any reliance on the Information or use of it (including liability resulting from negligence or where the Group was aware of the possibility of such loss or damage arising) is excluded. This will not operate to limit or restrict the Group's liability for death or personal injury resulting from its negligence. Multicomp Pro is the registered trademark of Premier Farnell Limited 2019.