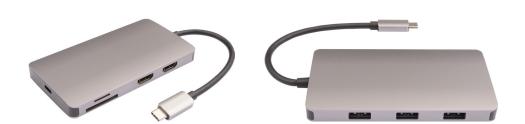

## **Description**

This is a Type-C 8-in-1 hub with 2 HDMI, 3 USB-A, SD/TF card slots and Type-C female port, providing an ideal solution for extending the port of Type-C or Thunderbolt 3 host (PC/Laptop/Mobile phone,etc.), especially for those host with a single Type-C port. This hub adopts the latest DP1.4 Alt mode supported IC, enabling to output HDMI video with max 4k/60Hz or dual 4k/30Hz and at the meanwhile transfer USB 3.1 data with max 5Gbps. 3 USB-A ports allow you to connect 3 USB devices simultaneously. SD/Micro SD allow to insert 2 card slots simultaneously for data transmission or for reading/writing information on the host.