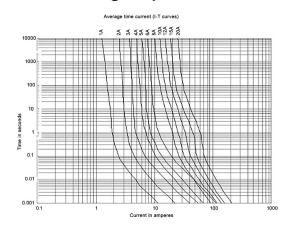

# **Solar Photovoltaic Power Fuse**





### **Features**

- Solar fuses for photovoltaic application
- · Current limiting, super fast blow
- To IEC 60269
- 1000V rated
- · UL and TUV approvals

## **Specifications**

Rating : 10A

Breaking Capacity : 2kA @ 1000V DC

# **Power Rating Graph**



## Diagram



#### **Part Number Table**

| Description                                                 | Part Number  |
|-------------------------------------------------------------|--------------|
| Solar Photovoltaic, Power Fuse,10A, 1kV, 10.3mm×38.1mm, gPV | CF1010GPV/10 |

Dimensions : Millimetres

Important Notice: This data sheet and its contents (the "Information") belong to the members of the AVNET group of companies (the "Group") or are licensed to it. No licence is granted for the use of it other than for information purposes in connection with the products to which it relates. No licence of any intellectual property rights is granted. The Information is subject to change without notice and replaces all data sheets previously supplied. The Information supplied is believed to