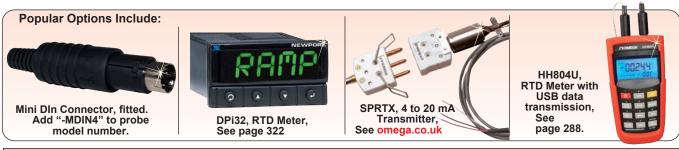

Options: Sensors supplied with stripped leads standard. For a 4-pin mini DIN connector, add "-MDIN4" to the model number and to the price.

Your One-Stop Source for Process Measurement and Control!

One Omega Drive | Stamford, CT 06907 | 1-888-TC-OMEGA (1-888-826-6342) | info@omega.com