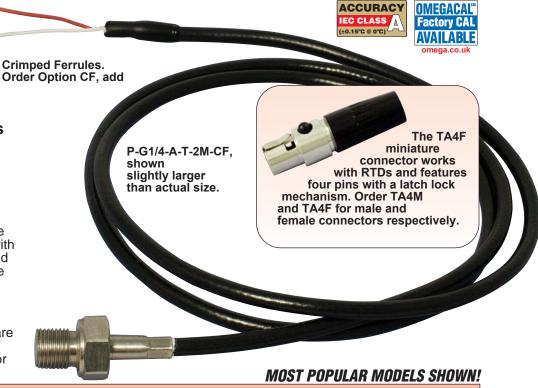

# Pipe Plug RTD Sensor

Starts at

MADE IN

- Pt100 Class A, 4-Wire
- Wide Range of Threads and Leads Available
- PFA, PVC, Fibreglass and Screened Cables
- Work in High Vibration Environments

Omega's pipe-plug probes provide reliable service in environments with high vibration and shock. Designed specifically for pipe fitting, they are also used in many other applications, such as sump temperature monitoring.

Our most popular configurations are shown in the table below. Use the Ordering Guide to specify a sensor for your requirements.

| To Order (Specify Model Number) |                   |                               |             |                 |  |
|---------------------------------|-------------------|-------------------------------|-------------|-----------------|--|
| Model Number                    | Sensing Element   | Cable                         | Thread Size | Max Temperature |  |
| P-G1/8-A-T-2M                   | 100 Class "A" DIN | 2 m long PFA insulated        | G %         | 230°C           |  |
| P-G1/4-A-T-2M                   | 100 Class "A" DIN | 2 m long PFA insulated        | G ¼         | 230°C           |  |
| P-G1/4-A-G-2M                   | 100 Class "A" DIN | 2 m long fibreglass insulated | G ¼         | 480°C           |  |
| P-G1/2-A-G-2M                   | 100 Class "A" DIN | 2 m long fibreglass insulated | G ½         | 480°C           |  |

Ordering Examples: P-G1/4-A-T-2M, 100 Class "A" European curve, single element 4-wire connection, G ¼ mounting thread, 2 m long PFA insulated cable with stripped leads, P-G1/8-A-G-2M, 100 Class "A" European curve, single element 4-wire connection, G ¼ mounting thread 2 m long fibreglass insulated cable with stripped leads,

Options: Sensors supplied with stripped leads standard. For a 4-pin mini DIN connector, add "-MDIN4" to the model number and to the price.

Your One-Stop Source for Process Measurement and Control!

One Omega Drive | Stamford, CT 06907 | 1-888-TC-OMEGA (1-888-826-6342) | info@omega.com