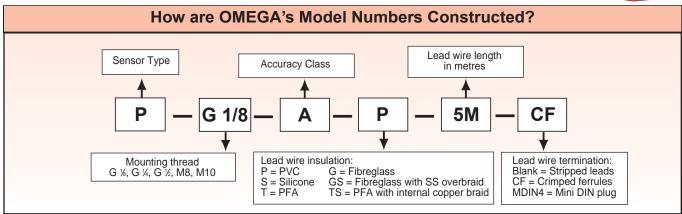

Our most popular configurations are shown in the table below. Use the Ordering Guide to specify a sensor for your requirements.

| To Order (Specify Model Number) |                   |                               |             |                 |  |
|---------------------------------|-------------------|-------------------------------|-------------|-----------------|--|
| Model Number                    | Sensing Element   | Cable                         | Thread Size | Max Temperature |  |
| P-G1/8-A-T-2M                   | 100 Class "A" DIN | 2 m long PFA insulated        | G %         | 230°C           |  |
| P-G1/4-A-T-2M                   | 100 Class "A" DIN | 2 m long PFA insulated        | G ¼         | 230°C           |  |
| P-G1/4-A-G-2M                   | 100 Class "A" DIN | 2 m long fibreglass insulated | G ¼         | 480°C           |  |
| P-G1/2-A-G-2M                   | 100 Class "A" DIN | 2 m long fibreglass insulated | G ½         | 480°C           |  |

Ordering Examples: P-G1/4-A-T-2M, 100 Class "A" European curve, single element 4-wire connection, G ¼ mounting thread, 2 m long PFA insulated cable with stripped leads, P-G1/8-A-G-2M, 100 Class "A" European curve, single element 4-wire connection, G ¼ mounting thread 2 m long fibreglass insulated cable with stripped leads,

Options: Sensors supplied with stripped leads standard. For a 4-pin mini DIN connector, add "-MDIN4" to the model number and to the price.

Your One-Stop Source for Process Measurement and Control!

One Omega Drive | Stamford, CT 06907 | 1-888-TC-OMEGA (1-888-826-6342) | info@omega.com