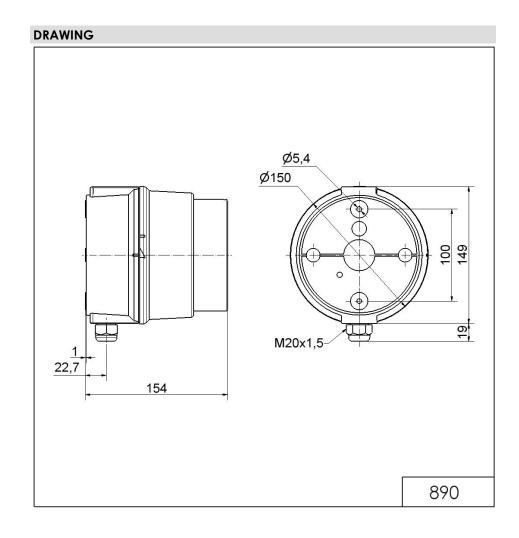

## LED Perm. Begcon BWM 115-230VAC YE

| MECHANICAL DATA              |                                |
|------------------------------|--------------------------------|
| Length                       | 154 mm                         |
| Height                       | 168 mm                         |
| Diameter                     | 150 mm                         |
| Materials                    | PC<br>PC/ABS                   |
| Dome colour                  | Clear                          |
| Housing colour               | Grey                           |
| Protection category          | IP65                           |
| Connection                   | Spring-type terminal           |
| cross-sectional area minimum | 0,50mm <sup>2</sup> / 20AWG    |
| cross-sectional area maximum | 1,50mm² / 16AWG                |
| Cable entry                  | Screwed cable gland            |
| Cable entry minimum          | d = 5 mm<br>d = 6 mm           |
| Cable entry maximum          | d = 12 mm<br>d = 7 mm          |
| Tension relief               | Present (conforms to VDE)      |
| Type of fixing               | Base mounting<br>Wall mounting |
| Working temperature minimum  | -30°C                          |
| Working temperature maximum  | +50°C                          |
| Weight with packaging        | 548 g                          |
| Product weight               | 476 g                          |