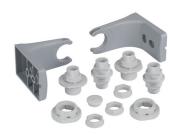

## Fixing bow 3-tier w. accessories GY

Part No.: 975.890.35

| MECHANICAL DATA       |        |
|-----------------------|--------|
| Height                | 48 mm  |
| Diameter              | 35 mm  |
| Materials             | PC/ABS |
| Housing colour        | Grey   |
| Protection category   | IP65   |
| Weight with packaging | 200 g  |
| Product weight        | 195 g  |