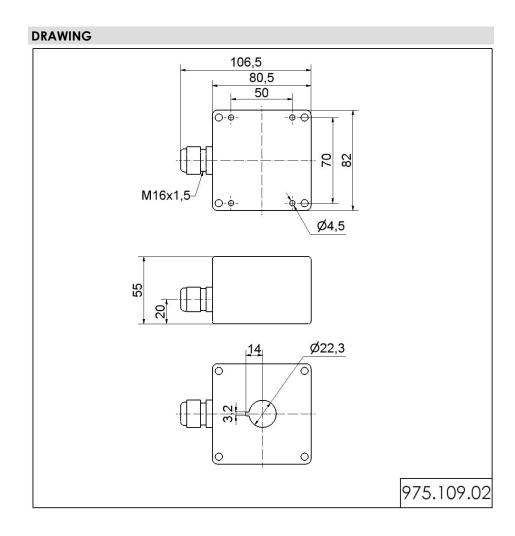

## Surface housing 1-fold GY

Part No.: 975.109.02

| MECHANICAL DATA       |        |  |
|-----------------------|--------|--|
| Length                | 107 mm |  |
| Width                 | 82 mm  |  |
| Height                | 55 mm  |  |
| Materials             | PC/ABS |  |
| Housing colour        | Grey   |  |
| Protection category   | IP65   |  |
| Weight with packaging | 140 g  |  |
| Product weight        | 136 g  |  |