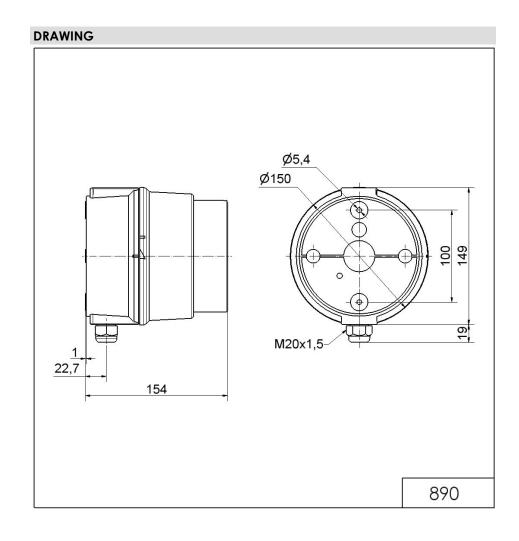

### LED Perm. Begcon BWM 115-230VAC RD

| MECHANICAL DATA              |                                |
|------------------------------|--------------------------------|
| Length                       | 154 mm                         |
| Height                       | 168 mm                         |
| Diameter                     | 150 mm                         |
| Materials                    | PC<br>PC/ABS                   |
| Dome colour                  | Clear                          |
| Housing colour               | Grey                           |
| Protection category          | IP65                           |
| Connection                   | Spring-type terminal           |
| cross-sectional area minimum | 0,50mm <sup>2</sup> / 20AWG    |
| cross-sectional area maximum | 1,50mm² / 16AWG                |
| Cable entry                  | Screwed cable gland            |
| Cable entry minimum          | d = 5 mm<br>d = 6 mm           |
| Cable entry maximum          | d = 12 mm<br>d = 7 mm          |
| Tension relief               | Present (conforms to VDE)      |
| Type of fixing               | Base mounting<br>Wall mounting |
| Working temperature minimum  | -30°C                          |
| Working temperature maximum  | +50°C                          |
| Weight with packaging        | 548 g                          |
| Product weight               | 476 g                          |