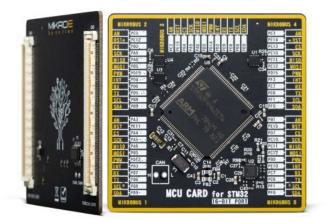

MCU CARD for STM32 STM32F446ZE

## PID: MIKROE-4641

MCU Card is a standardized add-on board, which allows very simple installation and replacement of the microcontroller unit (MCU) on a development board equipped with the MCU Card socket. By introducing the new MCU Card standard, we have ensured the absolute compatibility between the development board and any of the supported MCUs, regardless of their pin number and compatibility. MCU Cards are equipped with two 168-pin mezzanine connectors, allowing them to support even MCUs with extremely high pin count. Their clever design allows very simple usage, following the well-established plug & play concept of the Click board<sup>™</sup> line of product.

## Specifications

| Туре            | 8th Generation |
|-----------------|----------------|
| Architecture    | ARM Cortex-M4  |
| MCU Memory (KB) | 512            |
| Silicon Vendor  | STM            |
| Pin count       | 144            |
| RAM (Bytes)     | 131072         |
| Supply Voltage  | 3.3V           |