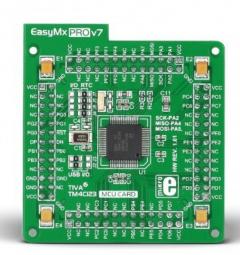

## EasyMx PRO v7 for Tiva C Series MCU card with TM4C123GH6PMI

PID: MIKROE-1622

The MCU card it contains the TM4C123GH6PM microcontroller which is loaded with on-chip modules and is a great choice for both beginners and professionals. After testing and building the final program, this card can also be taken out of the board socket and used in your final device.