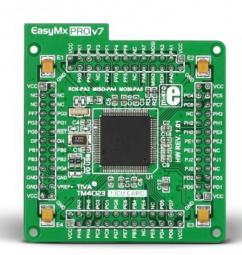

## EasyMx PRO v7 for Tiva C Series MCU card with TM4C123GH6PZL

PID: MIKROE-1621

The MCU card contains TM4C123GH6PZ microcontroller which is loaded with on-chip modules and is a great choice for both beginners and professionals. After testing and building the final program, this card can also be taken out of the board socket and used in your final device.