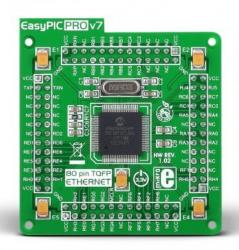

## EasyPIC PRO v7 MCU card with PIC18F87J60 ETH

## PID: MIKROE-1000

PIC18F87J60 microcontroller. It features IEEE 802.3<sup>™</sup> Compatible Ethernet Controller with integrated MAC and 10Base-T PHY. It supports one 10Base-T port with **activity** outputs for 2 LED indicators.

## Specifications

| Туре            | 7th Generation |
|-----------------|----------------|
| Architecture    | PIC (8-bit)    |
| MCU Memory (KB) | 128            |
| Silicon Vendor  | Microchip      |
| Pin count       | 80             |
| RAM (Bytes)     | 3808           |
| Supply Voltage  | 3.3V           |