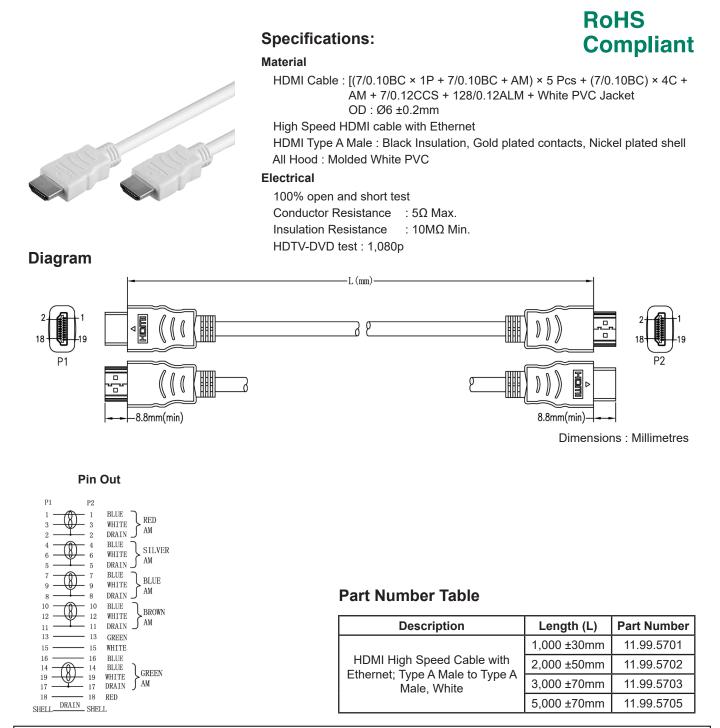

## HDMI High Speed Cable with Ethernet Type A Male to Type A Male, White

## multicomp PRO



Important Notice : This data sheet and its contents (the "Information") belong to the members of the AVNET group of companies (the "Group") or are licensed to it. No licence is granted for the use of it other than for information purposes in connection with the products to which it relates. No licence of any intellectual property rights is granted. The Information is subject to change without notice and replaces all data sheets previously supplied. The Information supplied is believed to be accurate but the Group assumes no responsibility for its accuracy or completeness, any error in or omission from it or for any use made of it. Users of this data sheet should check for themselves the Information and the suitability of the products for their purpose and not make any assumptions based o